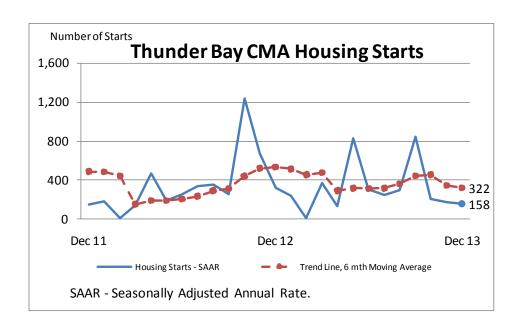

| Preliminary Housing Start Data  December 2013 |               |               |
|-----------------------------------------------|---------------|---------------|
| Thunder Bay CMA <sup>1</sup>                  | November 2013 | December 2013 |
| Trend <sup>2</sup>                            | 347           | 322           |
| SAAR                                          | 174           | 158           |
|                                               | December 2012 | December 2013 |
| Actual                                        |               |               |
| December - Single-Detached                    | 16            | 9             |
| December – Multiples                          | 2             | 0             |
| December – Total                              | 18            | 9             |
| Jan. to Dec Single-Detached                   | 227           | 193           |
| January to December – Multiples               | 153           | 131           |
| January to December – Total                   | 380           | 324           |

Source: CMHC

Detailed data available upon request

<sup>&</sup>lt;sup>1</sup>Census Metropolitan Area

<sup>&</sup>lt;sup>2</sup>The trend is a six-month moving average of the monthly seasonally adjusted annual rates (SAAR).