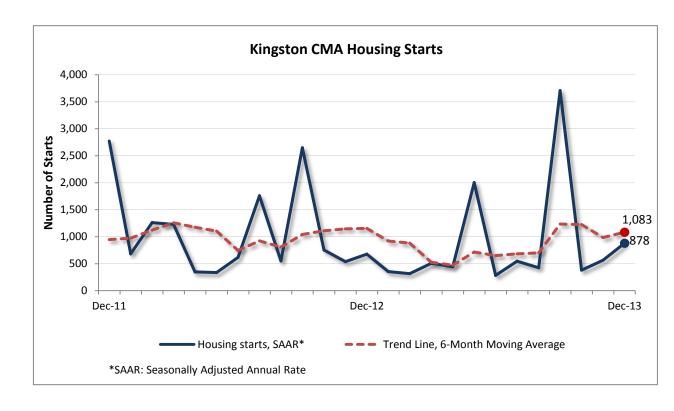

| Preliminary Housing Start Data December 2013 |               |               |
|----------------------------------------------|---------------|---------------|
| Kingston, CMA <sup>1</sup>                   | November 2013 | December 2013 |
| Trend <sup>2</sup>                           | 984           | 1,083         |
| SAAR                                         | 565           | 878           |
|                                              | December 2012 | December 2013 |
| Actual                                       |               |               |
| December - Single-Detached                   | 37            | 30            |
| December - Multiples                         | 22            | 45            |
| December - Total                             | 59            | 75            |
| January to December - Single-Detached        | 449           | 325           |
| January to December - Multiples              | 447           | 531           |
| January to December - Total                  | 896           | 856           |