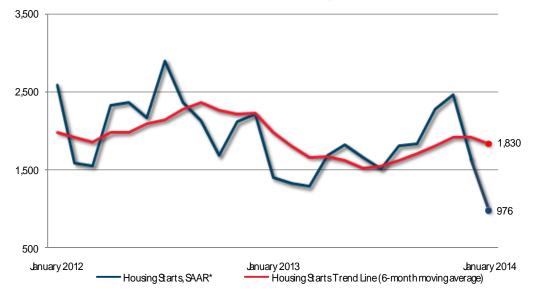

## St. John's CMA Housing Starts

| Preliminary Housing Start Data<br>January 2014 |               |              |  |  |  |  |
|------------------------------------------------|---------------|--------------|--|--|--|--|
| St. John's CMA <sup>1</sup>                    | December 2013 | January 2014 |  |  |  |  |
| Trend <sup>2</sup>                             | 1,919         | 1,830        |  |  |  |  |
| SAAR                                           | 1,638         | 976          |  |  |  |  |
|                                                | January 2013  | January 2014 |  |  |  |  |
| Actual                                         |               |              |  |  |  |  |
| January - Single-detached                      | 67            | 42           |  |  |  |  |
| January - Multiples                            | 9             | 13           |  |  |  |  |
| January - Total                                | 76            | 55           |  |  |  |  |
| January to January - Single-detached           | 67            | 42           |  |  |  |  |
| January to January - Multiples                 | 9             | 13           |  |  |  |  |
| January to January - Total                     | 76            | 55           |  |  |  |  |

Source: CMHC

<sup>1</sup>Census Metropolitan Area

<sup>2</sup>The trend is a six-month moving average of the monthly seasonally adjusted annual rates (SAAR).

Detailed data available upon request

| Ne                                              | wfoundland Pre<br>Ja      | liminary A<br>nuary / 20 |                              | ng Start Data | a     |      |
|-------------------------------------------------|---------------------------|--------------------------|------------------------------|---------------|-------|------|
| Urban Centres                                   | Single-Detached           |                          | Multiples                    |               | Total |      |
|                                                 | 2013                      | 2014                     | 2013                         | 2014          | 2013  | 2014 |
| Urban Centres<br>St. John's CMA                 | 67                        | 42                       | 9                            | 13            | 76    | 55   |
| Other Urban Centres<br>(Estimated) <sup>1</sup> | 6                         | 5                        | 0                            | 1             | 6     | 6    |
| Total Urban Centres <sup>1</sup>                | 73                        | 47                       | 9                            | 14            | 82    | 61   |
| Ne                                              | wfoundland Pre<br>January |                          | ctual Housiı<br>y / 2013-201 |               | a     |      |
| Urban Centres                                   | Single-Detached           |                          | Multiples                    |               | Total |      |
|                                                 | 2013                      | 2014                     | 2013                         | 2014          | 2013  | 2014 |
| Urban Centres<br>St. John's CMA                 | 67                        | 42                       | 9                            | 13            | 76    | 55   |
| Other Urban Centres<br>(Estimated) <sup>1</sup> | 6                         | 5                        | 0                            | 1             | 6     | 6    |
| Total Urban Centres <sup>1</sup>                | 73                        | 47                       | 9                            | 14            | 82    | 61   |