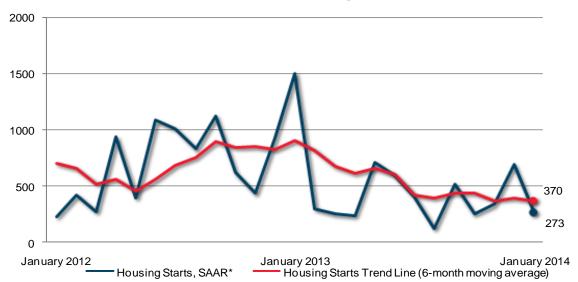

## Prince Edward Island Housing Starts - Urban Areas

| Preliminary Housing Start Data January 2014     |               |              |  |  |  |  |  |  |
|-------------------------------------------------|---------------|--------------|--|--|--|--|--|--|
| Prince Edward Island, Centres 10,000+           | December 2013 | January 2014 |  |  |  |  |  |  |
| Trend <sup>1</sup> , urban centres <sup>2</sup> | 393           | 370          |  |  |  |  |  |  |
| SAAR, urban centres <sup>2</sup>                | 696           | 273          |  |  |  |  |  |  |
|                                                 | January 2013  | January 2014 |  |  |  |  |  |  |
| Actual, urban centres <sup>2</sup>              |               |              |  |  |  |  |  |  |
| January - Single-Detached                       | 2             | 4            |  |  |  |  |  |  |
| January - Multiples                             | 122           | 15           |  |  |  |  |  |  |
| January - Total                                 | 124           | 19           |  |  |  |  |  |  |
| January to January - Single-Detached            | 2             | 4            |  |  |  |  |  |  |
| January to January - Multiples                  | 122           | 15           |  |  |  |  |  |  |
| January to January - Total                      | 124           | 19           |  |  |  |  |  |  |

<sup>&</sup>lt;sup>1</sup>Urban centres with a population of 10,000 and over.

<sup>&</sup>lt;sup>1</sup>The trend is a six-month moving average of the monthly seasonally adjusted annual rates (SAAR).

 $<sup>^{2}</sup>$ Urban centres with a population of 10,000 and over.