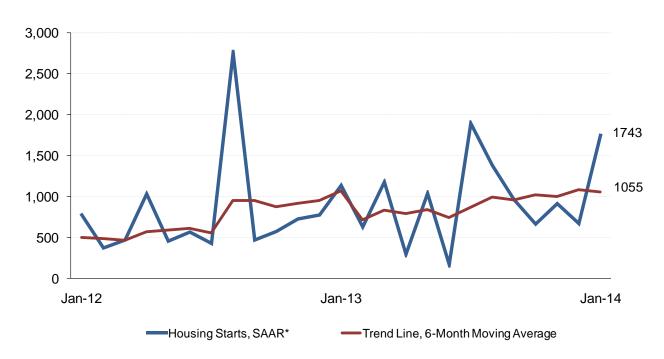

## **Barrie CMA Housing Starts**

\*SAAR: Seasonally Adjusted Annual Rate

| Preliminary Housing Start Data January 2014 |               |              |  |  |  |  |  |  |  |
|---------------------------------------------|---------------|--------------|--|--|--|--|--|--|--|
| Barrie, CMA <sup>1</sup>                    | December 2013 | January 2014 |  |  |  |  |  |  |  |
| Trend <sup>2</sup>                          | 1,080         | 1,055        |  |  |  |  |  |  |  |
| SAAR                                        | 669           | 1,743        |  |  |  |  |  |  |  |
| Actual                                      | January 2013  | January 2014 |  |  |  |  |  |  |  |
| December - Single-Detached                  | 68            | 43           |  |  |  |  |  |  |  |
| December - Multiples                        | 12            | 100          |  |  |  |  |  |  |  |
| December - Total                            | 80            | 143          |  |  |  |  |  |  |  |
| January to January - Single-Detached        | 68            | 43           |  |  |  |  |  |  |  |
| January to January - Multiples              | 12            | 100          |  |  |  |  |  |  |  |
| January to January - Total                  | 80            | 143          |  |  |  |  |  |  |  |

Source: CMHC

<sup>1</sup> Census Metropolitan Area

<sup>&</sup>lt;sup>2</sup>The trend is a six-month moving average of the monthly seasonally adjusted annual rates (SAAR). Detailed data available upon request.