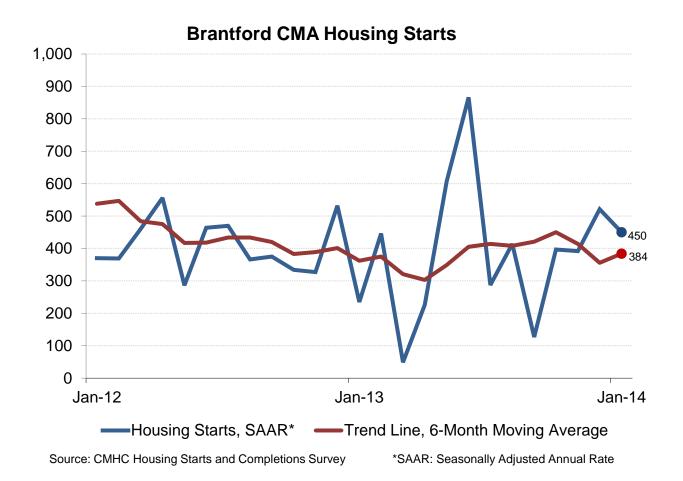

Canadä

| Preliminary Housing Start Data<br>January 2014 |               |              |  |  |  |  |  |  |
|------------------------------------------------|---------------|--------------|--|--|--|--|--|--|
| Brantford, CMA <sup>1</sup>                    | December 2013 | January 2014 |  |  |  |  |  |  |
| Trend <sup>2</sup>                             | 356           | 384          |  |  |  |  |  |  |
| SAAR <sup>3</sup>                              | 521           | 450          |  |  |  |  |  |  |
|                                                |               |              |  |  |  |  |  |  |
| Actual                                         | January 2013  | January 2014 |  |  |  |  |  |  |
| January - Single-Detached                      | 10            | 12           |  |  |  |  |  |  |
| January - Multiples                            | 0             | 13           |  |  |  |  |  |  |
| January - Total                                | 10            | 25           |  |  |  |  |  |  |

Source: CMHC

<sup>1</sup> Census Metropolitan Area
<sup>2</sup> The trend is a six-month moving average of the monthly seasonally adjusted annual rates (SAAR).

<sup>3</sup> Seasonally Adjusted at Annual Rates