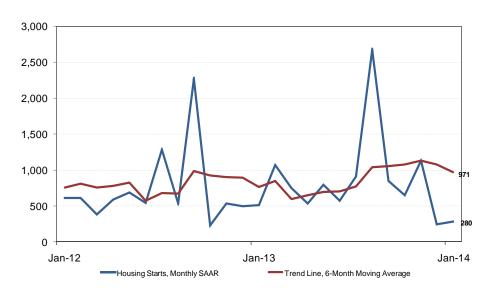

## Guelph CMA Housing Starts

| Preliminary Housing Start Data<br>January 2014 |               |              |  |  |  |  |  |  |  |
|------------------------------------------------|---------------|--------------|--|--|--|--|--|--|--|
| Guelph, CMA <sup>1</sup>                       | December 2013 | January 2014 |  |  |  |  |  |  |  |
| Trend <sup>2</sup>                             | 1075          | 971          |  |  |  |  |  |  |  |
| SAAR <sup>3</sup>                              | 244           | 280          |  |  |  |  |  |  |  |
|                                                |               |              |  |  |  |  |  |  |  |
| Actual                                         | January 2013  | January 2014 |  |  |  |  |  |  |  |
| January - Single-Detached                      | 18            | 8            |  |  |  |  |  |  |  |
| January - Multiples                            | 21            | 13           |  |  |  |  |  |  |  |
| January - Total                                | 39            | 21           |  |  |  |  |  |  |  |