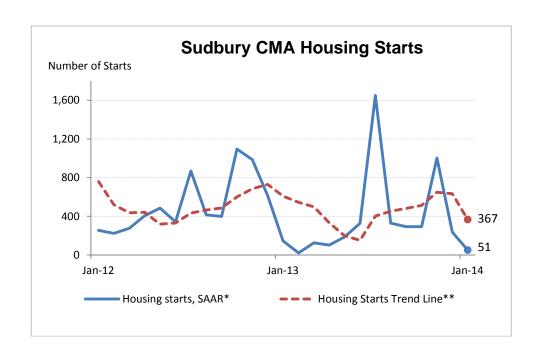

| Preliminary Housing Start Data  January 2013 |               |              |
|----------------------------------------------|---------------|--------------|
| Sudbury CMA <sup>1</sup>                     | December 2013 | January 2013 |
| Trend <sup>2</sup>                           | 634           | 367          |
| SAAR                                         | 236           | 51           |
|                                              | January 2013  | January 2014 |
| Actual                                       |               |              |
| January - Single-Detached                    | 1             | 0            |
| January - Multiples                          | 6             | 4            |
| January - Total                              | 7             | 4            |

Source: CMHC

Detailed data available upon request

<sup>&</sup>lt;sup>1</sup>Census Metropolitan Area

<sup>&</sup>lt;sup>2</sup>The trend is a six-month moving average of the monthly seasonally adjusted annual rates (SAAR).