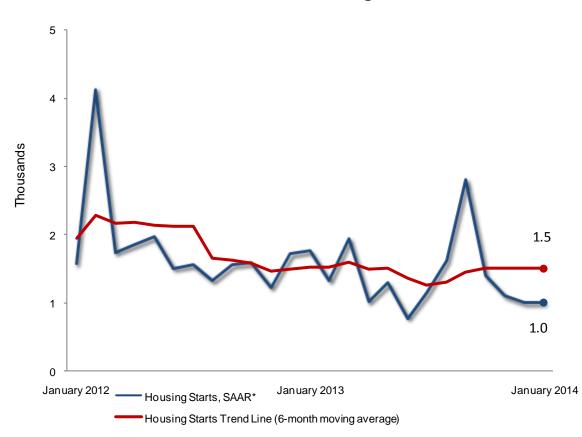

## **Oshawa CMA Housing Starts**

## Canadä

| Preliminary Housing Start Data<br>January 2014 |               |         |       |  |  |  |  |  |  |  |  |
|------------------------------------------------|---------------|---------|-------|--|--|--|--|--|--|--|--|
| Oshawa CMA <sup>1</sup>                        | December 2013 | January | 2014  |  |  |  |  |  |  |  |  |
| Trend <sup>2</sup>                             | 1,490         |         | 1,461 |  |  |  |  |  |  |  |  |
| SAAR                                           | 972           |         | 979   |  |  |  |  |  |  |  |  |
|                                                | January 2013  | January | 2014  |  |  |  |  |  |  |  |  |
| Actual                                         |               |         |       |  |  |  |  |  |  |  |  |
| January - Single-detached                      | 68            |         | 45    |  |  |  |  |  |  |  |  |
| January - Multiples                            | 53            |         | 21    |  |  |  |  |  |  |  |  |
| January - Total                                | 121           |         | 66    |  |  |  |  |  |  |  |  |
| January to January - Single-detached           | 68            |         | 45    |  |  |  |  |  |  |  |  |
| January to January - Multiples                 | 53            |         | 21    |  |  |  |  |  |  |  |  |
| January to January - Total                     | 121           |         | 66    |  |  |  |  |  |  |  |  |

Source: CMHC

<sup>1</sup>Census Metropolitan Area <sup>2</sup>The trend is a six-month moving average of the monthly seasonally adjusted annual rates (SAAR).

Detailed data available upon request