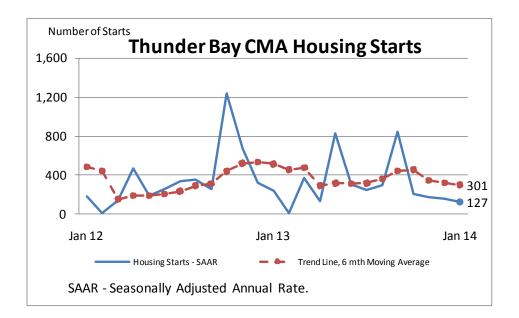

## Canadä

| Preliminary Housing Start Data<br>January 2014 |               |              |
|------------------------------------------------|---------------|--------------|
| Thunder Bay CMA <sup>1</sup>                   | December 2013 | January 2014 |
| Trend <sup>2</sup>                             | 322           | 301          |
| SAAR                                           | 157           | 127          |
|                                                | January 2013  | January 2014 |
| Actual                                         |               |              |
| January - Single-Detached                      | 4             | 2            |
| January – Multiples                            | 0             | 0            |
| January – Total                                | 4             | 2            |

Source: CMHC

<sup>1</sup>Census Metropolitan Area

<sup>2</sup>The trend is a six-month moving average of the monthly seasonally adjusted annual rates (SAAR).

Detailed data available upon request