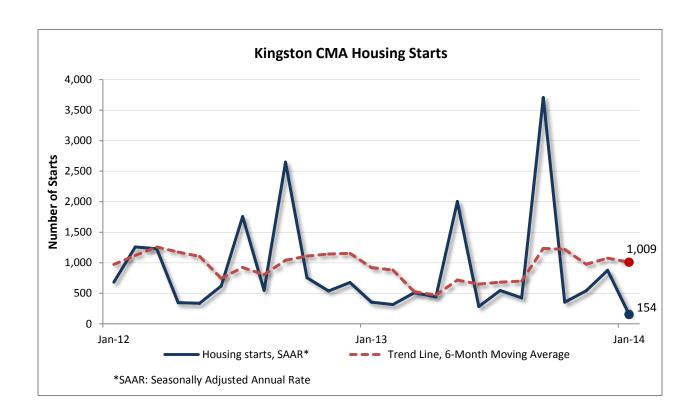

| Preliminary Housing Start Data January 2014 |               |              |
|---------------------------------------------|---------------|--------------|
| Kingston, CMA <sup>1</sup>                  | December 2013 | January 2014 |
| Trend <sup>2</sup>                          | 1,075         | 1,009        |
| SAAR                                        | 875           | 154          |
|                                             | January 2013  | January 2014 |
| Actual                                      |               |              |
| January - Single-Detached                   | 17            | 5            |
| January - Multiples                         | 0             | 4            |
| January - Total                             | 17            | 9            |

Source: CMHC

Detailed data available upon request

<sup>&</sup>lt;sup>1</sup>Census Metropolitan Area <sup>2</sup>The trend is a six-month moving average of the monthly seasonally adjusted annual rates (SAAR).