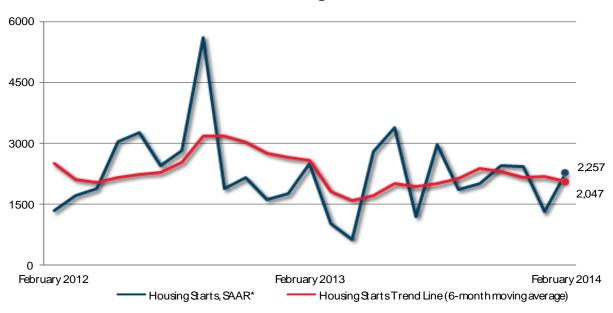

## **New Brunswick Housing Starts - Urban Areas**

| Preliminary Housing Start Data February 2014    |               |               |  |  |  |  |
|-------------------------------------------------|---------------|---------------|--|--|--|--|
| New Brunswick, Centres 10,000+                  | January 2014  | February 2014 |  |  |  |  |
| Trend <sup>1</sup> , urban centres <sup>2</sup> | 2,165         | 2,047         |  |  |  |  |
| SAAR, urban centres <sup>2</sup>                | 1,298         | 2,257         |  |  |  |  |
|                                                 | February 2013 | February 2014 |  |  |  |  |
| Actual, urban centres <sup>2</sup>              |               |               |  |  |  |  |
| February - Single-Detached                      | 24            | 19            |  |  |  |  |
| February - Multiples                            | 80            | 31            |  |  |  |  |
| February - Total                                | 104           | 50            |  |  |  |  |
| January to February - Single-Detached           | 41            | 47            |  |  |  |  |
| January to February - Multiples                 | 174           | 47            |  |  |  |  |
| January to February - Total                     | 215           | 94            |  |  |  |  |