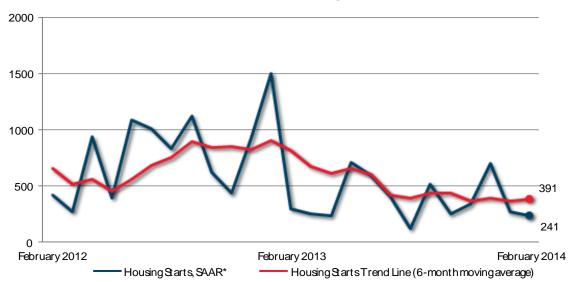

## Prince Edward Island Housing Starts - Urban Areas

| Preliminary Housing Start Data February 2014    |               |               |  |  |  |  |  |
|-------------------------------------------------|---------------|---------------|--|--|--|--|--|
| Prince Edward Island, Centres 10,000+           | January 2014  | February 2014 |  |  |  |  |  |
| Trend <sup>1</sup> , urban centres <sup>2</sup> | 372           | 391           |  |  |  |  |  |
| SAAR, urban centres <sup>2</sup>                | 277           | 241           |  |  |  |  |  |
|                                                 | February 2013 | February 2014 |  |  |  |  |  |
| Actual, urban centres <sup>2</sup>              |               |               |  |  |  |  |  |
| February - Single-Detached                      | 4             | 4             |  |  |  |  |  |
| February - Multiples                            | 8             | 7             |  |  |  |  |  |
| February - Total                                | 12            | 11            |  |  |  |  |  |
| January to February - Single-Detached           | 6             | 8             |  |  |  |  |  |
| January to February - Multiples                 | 130           | 22            |  |  |  |  |  |
| January to February - Total                     | 136           | 30            |  |  |  |  |  |