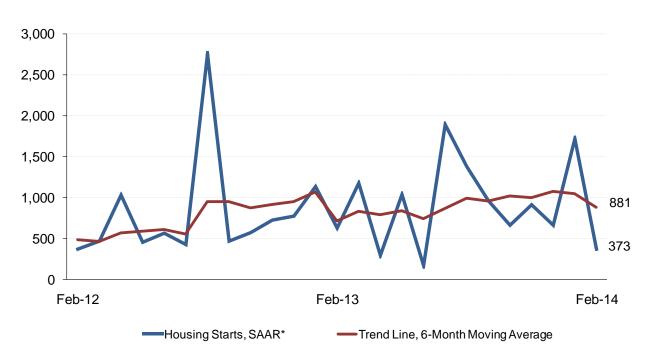

## **Barrie CMA Housing Starts**

\*SAAR: Seasonally Adjusted Annual Rate

| Preliminary Housing Start Data February 2014 |               |               |  |  |  |  |  |  |
|----------------------------------------------|---------------|---------------|--|--|--|--|--|--|
| Barrie, CMA <sup>1</sup>                     | January 2014  | February 2014 |  |  |  |  |  |  |
| Trend <sup>2</sup>                           | 1,049         | 881           |  |  |  |  |  |  |
| SAAR                                         | 1,718         | 373           |  |  |  |  |  |  |
| Actual                                       | February 2013 | February 2014 |  |  |  |  |  |  |
| February - Single-Detached                   | 14            | 8             |  |  |  |  |  |  |
| February - Multiples                         | 4             | -             |  |  |  |  |  |  |
| February - Total                             | 18            | 8             |  |  |  |  |  |  |
| January to February - Single-Detached        | 82            | 51            |  |  |  |  |  |  |
| January to February - Multiples              | 16            | 100           |  |  |  |  |  |  |
| January to February - Total                  | 98            | 151           |  |  |  |  |  |  |