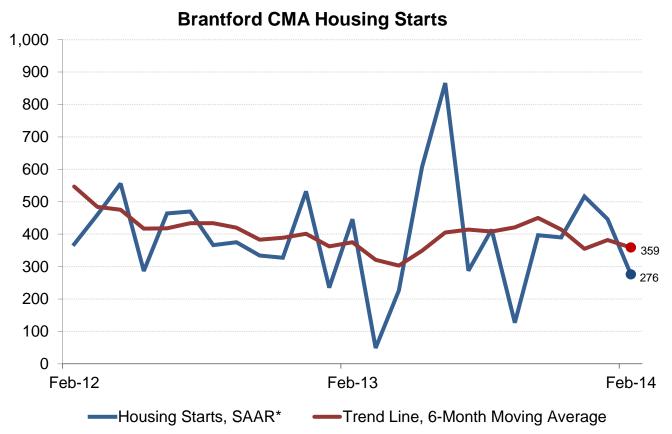

## Source: CMHC Housing Starts and Completions Survey

\*SAAR: Seasonally Adjusted Annual Rate

| Preliminary Housing Start Data<br>February 2014 |               |               |  |  |  |  |  |  |  |
|-------------------------------------------------|---------------|---------------|--|--|--|--|--|--|--|
| Brantford, CMA <sup>1</sup>                     | January 2014  | February 2014 |  |  |  |  |  |  |  |
| Trend <sup>2</sup>                              | 382           | 359           |  |  |  |  |  |  |  |
| SAAR <sup>3</sup>                               | 446           | 276           |  |  |  |  |  |  |  |
|                                                 |               |               |  |  |  |  |  |  |  |
| Actual                                          | February 2013 | February 2014 |  |  |  |  |  |  |  |
| February - Single-Detached                      | 12            | 13            |  |  |  |  |  |  |  |
| February - Multiples                            | 17            | 0             |  |  |  |  |  |  |  |
| February - Total                                | 29            | 13            |  |  |  |  |  |  |  |
| January to February - Single-Detached           | 22            | 25            |  |  |  |  |  |  |  |
| January to February - Multiples                 | 17            | 13            |  |  |  |  |  |  |  |
| January to February - Total                     | 39            | 38            |  |  |  |  |  |  |  |