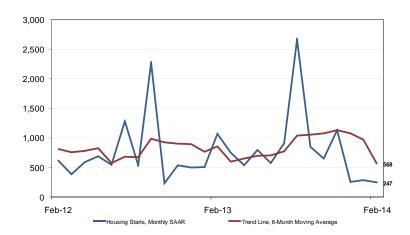

## **Guelph CM A Housing Starts**

| Preliminary Housing Start Data<br>February 2014 |               |               |  |  |  |  |  |  |
|-------------------------------------------------|---------------|---------------|--|--|--|--|--|--|
| Guelph, CMA <sup>1</sup>                        | January 2014  | February 2014 |  |  |  |  |  |  |
| Trend <sup>2</sup>                              | 973           | 568           |  |  |  |  |  |  |
| SAAR <sup>3</sup>                               | 284           | 247           |  |  |  |  |  |  |
|                                                 |               |               |  |  |  |  |  |  |
| Actual                                          | February 2013 | February 2014 |  |  |  |  |  |  |
| February - Single-Detached                      | 18            | 14            |  |  |  |  |  |  |
| February - Multiples                            | 67            | 4             |  |  |  |  |  |  |
| February - Total                                | 85            | 18            |  |  |  |  |  |  |
| January to February-Single-Detached             | 36            | 22            |  |  |  |  |  |  |
| January to February-Multiples                   | 88            | 17            |  |  |  |  |  |  |
| January to February-Total                       | 124           | 39            |  |  |  |  |  |  |