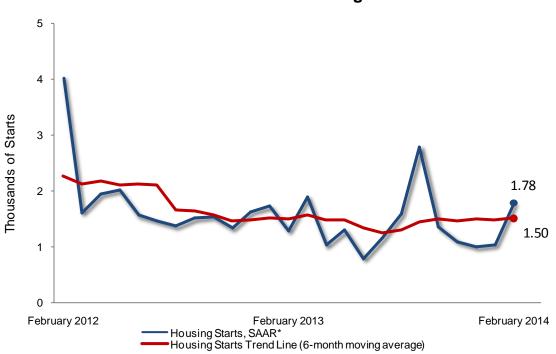

## Canadä

| Preliminary Housing Start Data<br>February 2014 |               |          |       |  |  |  |  |  |  |  |
|-------------------------------------------------|---------------|----------|-------|--|--|--|--|--|--|--|
| Oshawa CMA <sup>1</sup>                         | January 2014  | February | 2014  |  |  |  |  |  |  |  |
| Trend <sup>2</sup>                              | 1,474         |          | 1,506 |  |  |  |  |  |  |  |
| SAAR                                            | 1,033         |          | 1,779 |  |  |  |  |  |  |  |
|                                                 | February 2013 | February | 2014  |  |  |  |  |  |  |  |
| Actual                                          |               |          |       |  |  |  |  |  |  |  |
| February - Single-detached                      | 55            | ,        | 61    |  |  |  |  |  |  |  |
| February - Multiples                            | 6             |          | 47    |  |  |  |  |  |  |  |
| February - Total                                | 61            |          | 108   |  |  |  |  |  |  |  |
| January to February - Single-detached           | 123           | ,        | 106   |  |  |  |  |  |  |  |
| January to February - Multiples                 | 59            |          | 68    |  |  |  |  |  |  |  |
| January to February - Total                     | 182           |          | 174   |  |  |  |  |  |  |  |