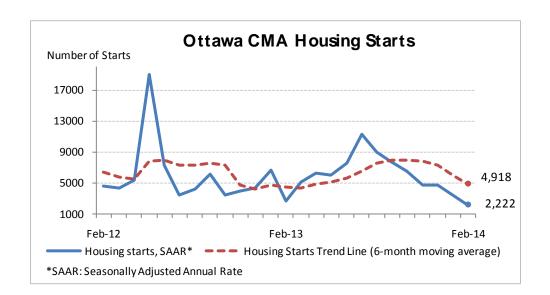

| Preliminary Housing Start Data February 2014 |               |               |  |  |  |  |
|----------------------------------------------|---------------|---------------|--|--|--|--|
| Ottawa, CMA <sup>1</sup>                     | January 2014  | February 2014 |  |  |  |  |
| Trend <sup>2</sup>                           | 6,037         | 4,918         |  |  |  |  |
| SAAR                                         | 3,469         | 2,222         |  |  |  |  |
|                                              | February 2013 | February 2014 |  |  |  |  |
| Actual                                       |               |               |  |  |  |  |
| February - Single-Detached                   | 76            | 82            |  |  |  |  |
| February - Multiples                         | 96            | 44            |  |  |  |  |
| February - Rows and Semi-Detached            | 68            | 44            |  |  |  |  |
| February - Apartments                        | 28            | 0             |  |  |  |  |
| February - Total                             | 172           | 126           |  |  |  |  |
| January to February - Single-Detached        | 126           | 181           |  |  |  |  |
| January to February - Multiples              | 558           | 166           |  |  |  |  |
| January to February - Rows and Semis         | 224           | 141           |  |  |  |  |
| January to February - Apartments             | 334           | 25            |  |  |  |  |
| January to February - Total                  | 684           | 347           |  |  |  |  |