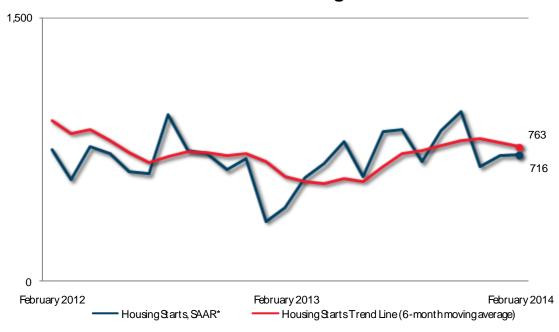

## Windsor CMA Housing Starts

| Preliminary Housing Start Data February 2014 |               |               |  |  |  |  |  |  |
|----------------------------------------------|---------------|---------------|--|--|--|--|--|--|
| Windsor CMA <sup>1</sup>                     | January 2014  | February 2014 |  |  |  |  |  |  |
| Trend <sup>2</sup>                           | 786           | 763           |  |  |  |  |  |  |
| SAAR                                         | 714           | 716           |  |  |  |  |  |  |
|                                              | February 2013 | February 2014 |  |  |  |  |  |  |
| Actual                                       |               |               |  |  |  |  |  |  |
| February - Single-detached                   | 15            | 27            |  |  |  |  |  |  |
| February - Multiples                         | 2             | -             |  |  |  |  |  |  |
| February - Total                             | 17            | 27            |  |  |  |  |  |  |
| January to February - Single-detached        | 28            | 47            |  |  |  |  |  |  |
| January to February - Multiples              | 2             | 12            |  |  |  |  |  |  |
| January to February - Total                  | 30            | 59            |  |  |  |  |  |  |

Source: CMHC

Detailed data available upon request

<sup>&</sup>lt;sup>1</sup>Census Metropolitan Area

<sup>&</sup>lt;sup>2</sup>The trend is a six-month moving average of the monthly seasonally adjusted annual rates (SAAR).