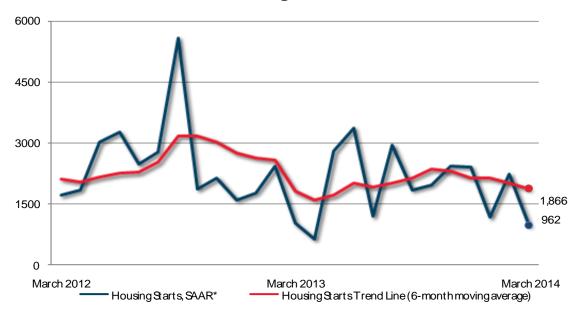

## New Brunswick Housing Starts - Urban Areas

| Preliminary Housing Start Data  March 2014      |               |            |  |  |  |  |
|-------------------------------------------------|---------------|------------|--|--|--|--|
| New Brunswick, Centres 10,000+                  | February 2014 | March 2014 |  |  |  |  |
| Trend <sup>1</sup> , urban centres <sup>2</sup> | 2,014         | 1,866      |  |  |  |  |
| SAAR, urban centres <sup>2</sup>                | 2,232         | 962        |  |  |  |  |
|                                                 | March 2013    | March 2014 |  |  |  |  |
| Actual, urban centres <sup>2</sup>              |               |            |  |  |  |  |
| March - Single-Detached                         | 14            | 16         |  |  |  |  |
| March - Multiples                               | 7             | 0          |  |  |  |  |
| March - Total                                   | 21            | 16         |  |  |  |  |
| January to March - Single-Detached              | 56            | 59         |  |  |  |  |
| January to March - Multiples                    | 181           | 42         |  |  |  |  |
| January to March - Total                        | 237           | 101        |  |  |  |  |