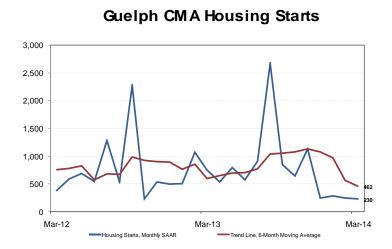

## Canadä

| Preliminary Housing Start Data<br>March 2014 |               |            |  |  |  |  |  |  |  |
|----------------------------------------------|---------------|------------|--|--|--|--|--|--|--|
| Guelph, CMA <sup>1</sup>                     | February 2014 | March 2014 |  |  |  |  |  |  |  |
| Trend <sup>2</sup>                           | 565           | 462        |  |  |  |  |  |  |  |
| SAAR <sup>3</sup>                            | 243           | 230        |  |  |  |  |  |  |  |
| Actual                                       | March 2013    | March 2014 |  |  |  |  |  |  |  |
| March - Single-Detached                      | 5             | 8          |  |  |  |  |  |  |  |
| March - Multiples                            | 56            | 8          |  |  |  |  |  |  |  |
| March - Total                                | 61            | 16         |  |  |  |  |  |  |  |
| January to March - Single-Detached           | 41            | 30         |  |  |  |  |  |  |  |
| January to March - Multiples                 | 144           | 25         |  |  |  |  |  |  |  |
| January to March - Total                     | 185           | 55         |  |  |  |  |  |  |  |

Source: CMHC

<sup>1</sup> Census Metropolitan Area
<sup>2</sup> The trend is a six-month moving average of the monthly seasonally adjusted annual rates (SAAR).
<sup>3</sup> Seasonally Adjusted at Annual Rates