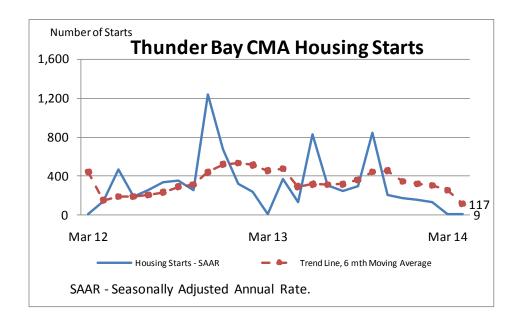

| Preliminary Housing Start Data  March 2014 |               |            |
|--------------------------------------------|---------------|------------|
| Thunder Bay CMA <sup>1</sup>               | February 2014 | March 2014 |
| Trend <sup>2</sup>                         | 256           | 117        |
| SAAR                                       | 9             | 9          |
|                                            | March 2013    | March 2014 |
| Actual                                     |               |            |
| March - Single-Detached                    | 3             | 0          |
| March – Multiples                          | 0             | 0          |
| March – Total                              | 3             | 0          |
| Jan - Mar - Single-Detached                | 7             | 2          |
| Jan - Mar – Multiples                      | 0             | 0          |
| Jan - Mar – Total                          | 7             | 2          |

Source: CMHC

Detailed data available upon request

<sup>&</sup>lt;sup>1</sup>Census Metropolitan Area

<sup>&</sup>lt;sup>2</sup>The trend is a six-month moving average of the monthly seasonally adjusted annual rates (SAAR).