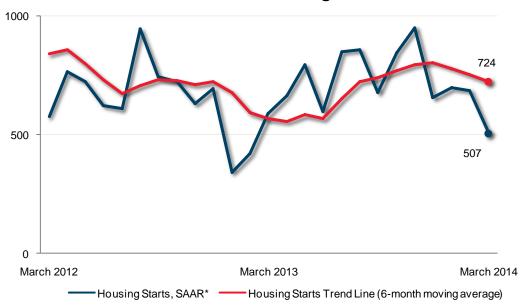

## **Windsor CMA Housing Starts**

| Preliminary Housing Start Data  March 2014 |               |            |  |  |  |  |  |  |  |
|--------------------------------------------|---------------|------------|--|--|--|--|--|--|--|
| Windsor CMA <sup>1</sup>                   | February 2014 | March 2014 |  |  |  |  |  |  |  |
| Trend <sup>2</sup>                         | 752           | 724        |  |  |  |  |  |  |  |
| SAAR                                       | 687           | 507        |  |  |  |  |  |  |  |
|                                            | March 2013    | March 2014 |  |  |  |  |  |  |  |
| Actual                                     |               |            |  |  |  |  |  |  |  |
| March - Single-detached                    | 27            | 18         |  |  |  |  |  |  |  |
| March - Multiples                          | 6             | 6          |  |  |  |  |  |  |  |
| March - Total                              | 33            | 24         |  |  |  |  |  |  |  |
| January to March - Single-detached         | 55            | 65         |  |  |  |  |  |  |  |
| January to March - Multiples               | 8             | 18         |  |  |  |  |  |  |  |
| January to March - Total                   | 63            | 83         |  |  |  |  |  |  |  |