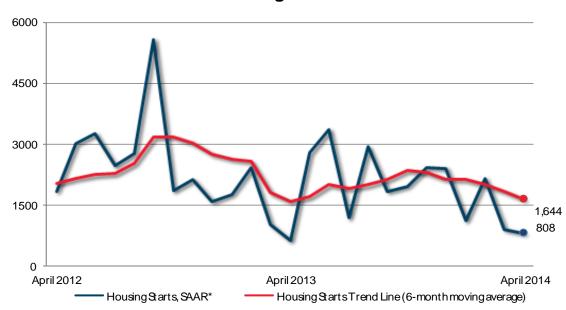

## New Brunswick Housing Starts - Urban Areas

| Preliminary Housing Start Data April 2014       |            |            |  |  |  |  |
|-------------------------------------------------|------------|------------|--|--|--|--|
| New Brunswick, Centres 10,000+                  | March 2014 | April 2014 |  |  |  |  |
| Trend <sup>1</sup> , urban centres <sup>2</sup> | 1,839      | 1,644      |  |  |  |  |
| SAAR, urban centres <sup>2</sup>                | 912        | 808        |  |  |  |  |
|                                                 | April 2013 | April 2014 |  |  |  |  |
| Actual, urban centres <sup>2</sup>              |            |            |  |  |  |  |
| April - Single-Detached                         | 23         | 26         |  |  |  |  |
| April – Multiples                               | 13         | 12         |  |  |  |  |
| April - Total                                   | 36         | 38         |  |  |  |  |
| January to April - Single-Detached              | 79         | 85         |  |  |  |  |
| January to April - Multiples                    | 194        | 54         |  |  |  |  |
| January to April - Total                        | 273        | 139        |  |  |  |  |

Source: CMHC

Detailed data available upon request

<sup>&</sup>lt;sup>1</sup>The trend is a six-month moving average of the monthly seasonally adjusted annual rates (SAAR).

<sup>&</sup>lt;sup>2</sup>Urban centres with a population of 10,000 and over.