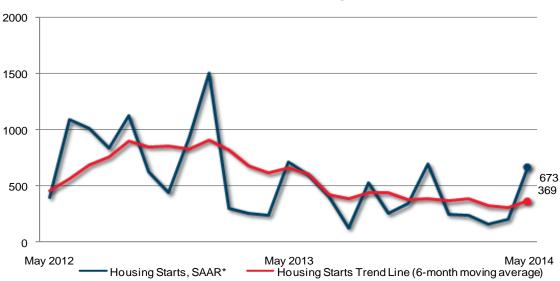

## Canadä

| Preliminary Housing Start Data<br>May 2014      |            |          |  |  |  |  |
|-------------------------------------------------|------------|----------|--|--|--|--|
| Prince Edward Island, Centres 10,000+           | April 2014 | May 2014 |  |  |  |  |
| Trend <sup>1</sup> , urban centres <sup>2</sup> | 314        | 369      |  |  |  |  |
| SAAR, urban centres <sup>2</sup>                | 204        | 673      |  |  |  |  |
|                                                 | May 2013   | May 2014 |  |  |  |  |
| Actual, urban centres <sup>2</sup>              |            |          |  |  |  |  |
| May - Single-Detached                           | 20         | 16       |  |  |  |  |
| May - Multiples                                 | 45         | 44       |  |  |  |  |
| May - Total                                     | 65         | 60       |  |  |  |  |
| January to May - Single-Detached                | 41         | 37       |  |  |  |  |
| January to May - Multiples                      | 182        | 67       |  |  |  |  |
| January to May - Total                          | 223        | 104      |  |  |  |  |

Source: CMHC

<sup>1</sup>The trend is a six-month moving average of the monthly seasonally adjusted annual rates (SAAR).

 $^{2}\mbox{Urban}$  centres with a population of 10,000 and over.

Detailed data available upon request