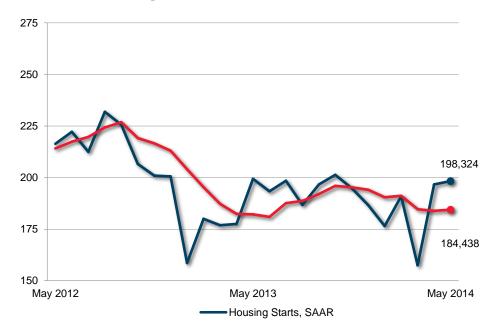

## Canadä

| Preliminary Housing Start Data<br>May 2014   |            |          |
|----------------------------------------------|------------|----------|
|                                              | April 2014 | May 2014 |
| Trend <sup>1</sup> , all areas               | 183,872    | 184,438  |
| SAAR, all areas                              | 196,687    | 198,324  |
| SAAR, rural areas                            | 18,202     | 17,511   |
| SAAR, urban centres <sup>2</sup>             |            |          |
| Single-detached                              | 59,845     | 63,104   |
| Multiples                                    | 118,640    | 117,709  |
| Total                                        | 178,485    | 180,813  |
| Atlantic, urban centres <sup>2</sup>         | 3,205      | 5,842    |
| Quebec, urban centres <sup>2</sup>           | 33,573     | 38,599   |
| Ontario, urban centres <sup>2</sup>          | 63,910     | 63,904   |
| Prairies, urban centres <sup>2</sup>         | 52,822     | 44,518   |
| British Columbia, urban centres <sup>2</sup> | 24,975     | 27,950   |
| Canada                                       | May 2013   | May 2014 |
| Actual, all areas                            | 18,837     | 18,352   |
| Actual, rural areas                          | 2,319      | 1,739    |
| Actual, urban centres <sup>2</sup>           |            |          |
| May - Single-detached                        | 6,441      | 6,170    |
| May - Multiples                              | 10,077     | 10,443   |
| May - Total                                  | 16,518     | 16,613   |
| January to May - Single-detached             | 22,704     | 21,358   |
| January to May - Multiples                   | 38,837     | 42,838   |
| January to May - Total                       | 61,541     | 64,196   |

Source: CMHC

Canadä

<sup>1</sup>The trend is a six-month moving average of the monthly seasonally adjusted annual rates (SAAR).

<sup>2</sup>Urban centres with a population of 10,000 and over.

Detailed data available upon request.