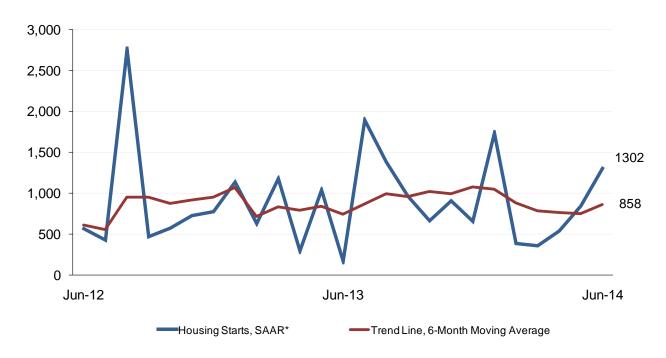

## **Barrie CMA Housing Starts**

\*SAAR: Seasonally Adjusted Annual Rate

| Preliminary Housing Start Data June 2014 |           |           |  |  |  |  |  |  |
|------------------------------------------|-----------|-----------|--|--|--|--|--|--|
| Barrie, CMA <sup>1</sup>                 | May 2014  | June 2014 |  |  |  |  |  |  |
| Trend <sup>2</sup>                       | 750       | 858       |  |  |  |  |  |  |
| SAAR                                     | 839       | 1,302     |  |  |  |  |  |  |
|                                          | June 2013 | June 2014 |  |  |  |  |  |  |
| Actual                                   |           |           |  |  |  |  |  |  |
| June - Single-detached                   | 10        | 120       |  |  |  |  |  |  |
| June - Multiples                         | 7         | 29        |  |  |  |  |  |  |
| June - Total                             | 17        | 149       |  |  |  |  |  |  |
| January to June - Single-detached        | 208       | 300       |  |  |  |  |  |  |
| January to June - Multiples              | 93        | 137       |  |  |  |  |  |  |

Source: CMHC

<sup>&</sup>lt;sup>2</sup>The trend is a six-month moving average of the monthly seasonally adjusted annual rates (SAAR). Detailed data available upon request.

|                          | Barrie Pr  | elimiı | _    | ctual<br>June |      | ing St         | tart Da | ta by T | уре   |       |  |
|--------------------------|------------|--------|------|---------------|------|----------------|---------|---------|-------|-------|--|
| Barrie, CMA <sup>1</sup> | Sin        | Single |      | Semi          |      | Row            |         | Apt     |       | Total |  |
|                          | 2013       | 2014   | 2013 | 2014          | 2013 | 2014           | 2013    | 2014    | 2013  | 2014  |  |
| List of Zones            |            | •      |      |               |      |                |         |         |       |       |  |
| Barrie C                 | 5          | 15     | 0    | 0             | 0    | 0              | 0       | 24      | 5     | 39    |  |
| Innisfil T               | 3          | 93     | 0    | 0             | 7    | 5              | 0       | 0       | 10    | 98    |  |
| Springwater TP           | 2          | 12     | 0    | 0             | 0    | 0              | 0       | 0       | 2     | 12    |  |
| Total Barrie Starts      | 10         | 120    | 0    | 0             | 7    | 5              | 0       | 24      | 17    | 149   |  |
| E                        | Barrie Pro |        |      |               |      | ng St<br>3-201 |         | a by T  | ype   |       |  |
| Barrie, CMA <sup>1</sup> | Single     |        | Semi |               | Row  |                | Apt     |         | Total |       |  |
|                          | 2013       | 2014   | 2013 | 2014          | 2013 | 2014           | 2013    | 2014    | 2013  | 2014  |  |
| List of Zones            |            |        |      |               |      |                |         |         |       |       |  |
| Barrie C                 | 74         | 56     | 4    | 2             | 66   | 6              | 8       | 124     | 152   | 188   |  |
| Innisfil T               | 118        | 211    | 0    | 0             | 15   | 5              | 0       | 0       | 133   | 216   |  |
| Springwater TP           | 16         | 33     | 0    | 0             | 0    | 0              | 0       | 0       | 16    | 33    |  |
| Total Barrie Starts      | 208        | 300    | 4    | 2             | 81   | 11             | 8       | 124     | 301   | 437   |  |