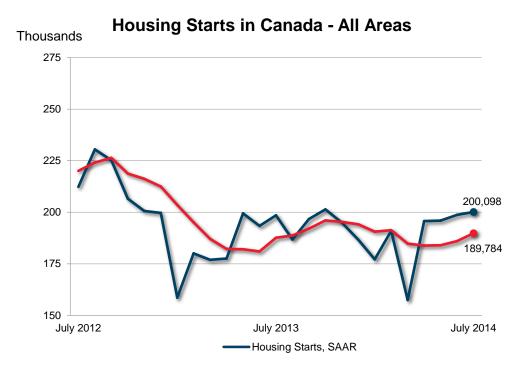

| Preliminary Housing Start Data<br>July 2014  |           |           |
|----------------------------------------------|-----------|-----------|
|                                              | June 2014 | July 2014 |
| Trend <sup>1</sup> , all areas               | 185,952   | 189,784   |
| SAAR, all areas                              | 198,665   | 200,098   |
| SAAR, rural areas                            | 16,328    | 17,166    |
| SAAR, urban centres <sup>2</sup>             |           |           |
| Single-detached                              | 64,075    | 67,062    |
| Multiples                                    | 118,262   | 115,870   |
| Total                                        | 182,337   | 182,932   |
| Atlantic, urban centres <sup>2</sup>         | 6,770     | 11,184    |
| Quebec, urban centres <sup>2</sup>           | 32,041    | 31,854    |
| Ontario, urban centres <sup>2</sup>          | 55,026    | 67,514    |
| Prairies, urban centres <sup>2</sup>         | 61,875    | 46,747    |
| British Columbia, urban centres <sup>2</sup> | 26,625    | 25,633    |
| Canada                                       | July 2013 | July 2014 |
| Actual, all areas                            | 18,701    | 18,719    |
| Actual, rural areas                          | 2,256     | 1,961     |
| Actual, urban centres <sup>2</sup>           |           |           |
| July - Single-detached                       | 6,250     | 6,700     |
| July - Multiples                             | 10,195    | 10,058    |
| July - Total                                 | 16,445    | 16,758    |
| January to July - Single-detached            | 35,282    | 34,406    |
| January to July - Multiples                  | 58,665    | 63,167    |
| January to July - Total                      | 93,947    | 97,573    |