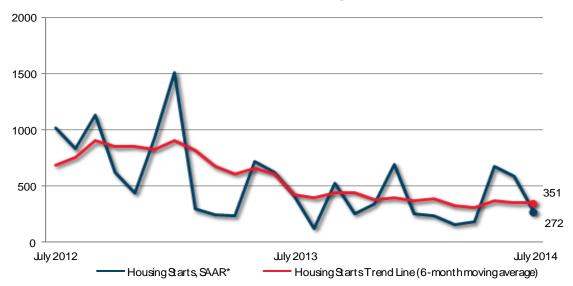

## Prince Edward Island Housing Starts - Urban Areas

| Preliminary Housing Start Data  July 2014       |           |           |  |  |  |  |  |  |
|-------------------------------------------------|-----------|-----------|--|--|--|--|--|--|
| Prince Edward Island, Centres 10,000+           | June 2014 | July 2014 |  |  |  |  |  |  |
| Trend <sup>1</sup> , urban centres <sup>2</sup> | 347       | 351       |  |  |  |  |  |  |
| SAAR, urban centres <sup>2</sup>                | 582       | 272       |  |  |  |  |  |  |
|                                                 | July 2013 | July 2014 |  |  |  |  |  |  |
| Actual, urban centres <sup>2</sup>              |           |           |  |  |  |  |  |  |
| July - Single-Detached                          | 32        | 20        |  |  |  |  |  |  |
| July - Multiples                                | 13        | 10        |  |  |  |  |  |  |
| July - Total                                    | 45        | 30        |  |  |  |  |  |  |
| January to July - Single-Detached               | 105       | 75        |  |  |  |  |  |  |
| January to July - Multiples                     | 225       | 112       |  |  |  |  |  |  |
| January to July - Total                         | 300       | 187       |  |  |  |  |  |  |

<sup>&</sup>lt;sup>1</sup>Urban centres with a population of 10,000 and over.

<sup>&</sup>lt;sup>1</sup>The trend is a six-month moving average of the monthly seasonally adjusted annual rates (SAAR).

 $<sup>^{2}</sup>$ Urban centres with a population of 10,000 and over.