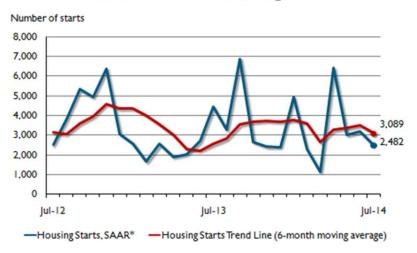

## Saskatoon CMA Housing Starts

<sup>\*</sup>SAAR: Seasonally Adjusted Annual Rate

| Preliminary Housing Start Data  July 2014 |           |           |  |  |  |  |
|-------------------------------------------|-----------|-----------|--|--|--|--|
| Saskatoon CMA <sup>1</sup>                | June 2014 | July 2014 |  |  |  |  |
| Trend <sup>2</sup>                        | 3,498     | 3,089     |  |  |  |  |
| SAAR                                      | 3,179     | 2,482     |  |  |  |  |
|                                           | July 2013 | July 2014 |  |  |  |  |
| Actual                                    |           |           |  |  |  |  |
| July - Single-detached                    | 221       | 124       |  |  |  |  |
| July - Multiples                          | 150       | 69        |  |  |  |  |
| July - Total                              | 371       | 193       |  |  |  |  |
| January to July - Single-detached         | 944       | 902       |  |  |  |  |
| January to July - Multiples               | 521       | 1,050     |  |  |  |  |
| January to July - Total                   | 1,465     | 1,952     |  |  |  |  |

Source: CMHC

<sup>1</sup>Census Metropolitan Area

Detailed data available upon request

<sup>&</sup>lt;sup>2</sup>The trend is a six-month moving average of the monthly seasonally adjusted annual rates (SAAR).