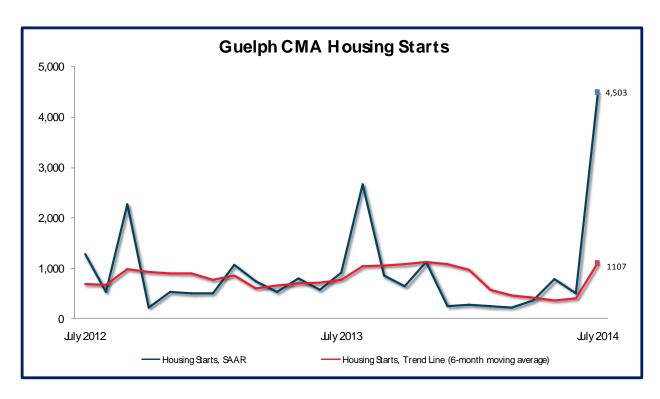

\*SAAR: Seasonally Adjusted Annualized Rate

| Preliminary Housing Start Data  July 2014 |           |           |  |  |  |  |  |  |
|-------------------------------------------|-----------|-----------|--|--|--|--|--|--|
| Guelph CMA <sup>1</sup>                   | June 2014 | July 2014 |  |  |  |  |  |  |
| Trend <sup>2</sup>                        | 404       | 1,107     |  |  |  |  |  |  |
| SAAR                                      | 509       | 4,503     |  |  |  |  |  |  |
|                                           | July 2013 | July 2014 |  |  |  |  |  |  |
| Actual                                    |           |           |  |  |  |  |  |  |
| July - Single-detached                    | 16        | 26        |  |  |  |  |  |  |
| July - Multiples                          | 60        | 351       |  |  |  |  |  |  |
| July - Total                              | 76        | 377       |  |  |  |  |  |  |
| January to July - Single-detached         | 109       | 125       |  |  |  |  |  |  |
| January to July - Multiples               | 324       | 462       |  |  |  |  |  |  |
| January to July - Total                   | 433       | 587       |  |  |  |  |  |  |