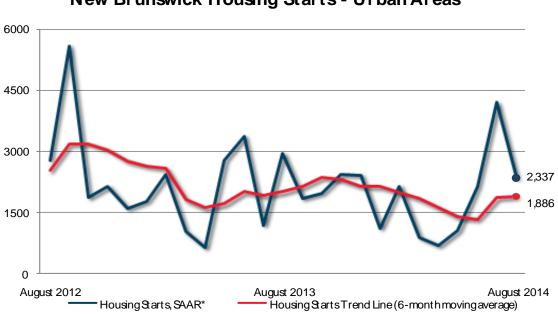

## Canadä

| Preliminary Housing Start Data<br>August 2014          |             |             |  |  |  |  |
|--------------------------------------------------------|-------------|-------------|--|--|--|--|
| New Brunswick, Centres 10,000+                         | July 2014   | August 2014 |  |  |  |  |
| <i>Trend</i> <sup>1</sup> , urban centres <sup>2</sup> | 1,855       | 1,886       |  |  |  |  |
| SAAR, urban centres <sup>2</sup>                       | 4,203       | 2,337       |  |  |  |  |
|                                                        | August 2013 | August 2014 |  |  |  |  |
| Actual, urban centres <sup>2</sup>                     |             |             |  |  |  |  |
| August - Single-Detached                               | 109         | 106         |  |  |  |  |
| August – Multiples                                     | 170         | 128         |  |  |  |  |
| August - Total                                         | 279         | 234         |  |  |  |  |
| January to August - Single-Detached                    | 515         | 473         |  |  |  |  |
| January to August - Multiples                          | 815         | 685         |  |  |  |  |
| January to August - Total                              | 1,330       | 1,158       |  |  |  |  |

Source: CMHC

<sup>1</sup>The trend is a six-month moving average of the monthly seasonally adjusted annual rates (SAAR).

 $^{2}\text{Urban}$  centres with a population of 10,000 and over.

Detailed data available upon request