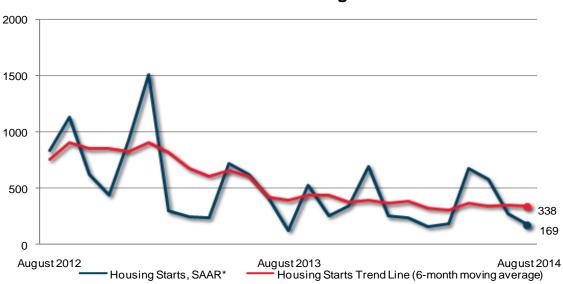

## Canadä

| Preliminary Housing Start Data<br>August 2014          |             |             |  |  |  |  |
|--------------------------------------------------------|-------------|-------------|--|--|--|--|
| Prince Edward Island, Centres 10,000+                  | July 2014   | August 2014 |  |  |  |  |
| <i>Trend</i> <sup>1</sup> , urban centres <sup>2</sup> | 349         | 338         |  |  |  |  |
| SAAR, urban centres <sup>2</sup>                       | 269         | 169         |  |  |  |  |
|                                                        | August 2013 | August 2014 |  |  |  |  |
| Actual, urban centres <sup>2</sup>                     |             |             |  |  |  |  |
| August - Single-Detached                               | 12          | 13          |  |  |  |  |
| August - Multiples                                     | 2           | 2           |  |  |  |  |
| August - Total                                         | 14          | 15          |  |  |  |  |
| January to August - Single-Detached                    | 117         | 88          |  |  |  |  |
| January to August - Multiples                          | 227         | 116         |  |  |  |  |
| January to August - Total                              | 344         | 204         |  |  |  |  |

Source: CMHC

<sup>1</sup>The trend is a six-month moving average of the monthly seasonally adjusted annual rates (SAAR).

 $^{2}\mbox{Urban}$  centres with a population of 10,000 and over.

Detailed data available upon request