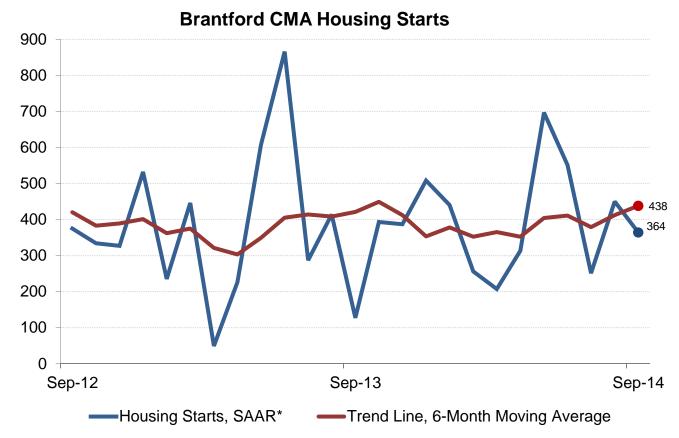

Source: CMHC Housing Starts and Completions Survey

\*SAAR: Seasonally Adjusted Annual Rate

| Preliminary Housing Start Data September 2014 |                |                |  |  |  |  |  |  |
|-----------------------------------------------|----------------|----------------|--|--|--|--|--|--|
| Brantford, CMA <sup>1</sup>                   | August 2014    | September 2014 |  |  |  |  |  |  |
| Trend <sup>2</sup>                            | 412            | 438            |  |  |  |  |  |  |
| SAAR <sup>3</sup>                             | 450            | 364            |  |  |  |  |  |  |
| Actual                                        | September 2013 | September 2014 |  |  |  |  |  |  |
| September - Single-Detached                   | 13             | 23             |  |  |  |  |  |  |
| September - Multiples                         | 0              | 7              |  |  |  |  |  |  |
| September - Total                             | 13             | 30             |  |  |  |  |  |  |
| January to September - Single-Detached        | 160            | 178            |  |  |  |  |  |  |
| January to September - Multiples              | 115            | 104            |  |  |  |  |  |  |
| January to September - Total                  | 275            | 282            |  |  |  |  |  |  |

<sup>1</sup>Census Metropolitan Area

Census Metropolitan Area
 The trend is a six-month moving average of the monthly seasonally adjusted annual rates (SAAR).

<sup>&</sup>lt;sup>3</sup> Seasonally Adjusted at Annual Rates