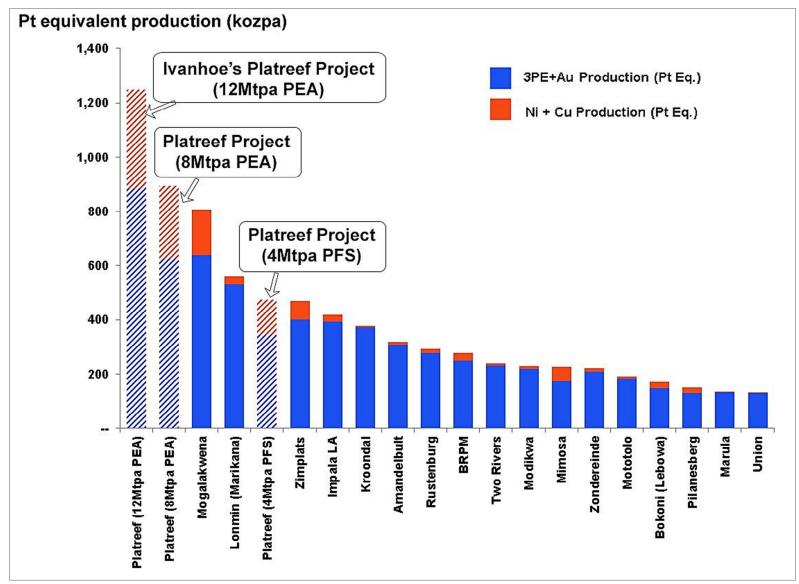

Figure 2.0: Total 2014E platinum equivalent production in Africa.

Source: Production estimates for projects other than Ivanhoe's Platreef Project have been prepared by SFA (Oxford). Production data for the Platreef Project (platinum, palladium, rhodium, gold, nickel and copper) are based on reported PFS and PEA data and are not representative of SFA's view. All metals have been converted by SFA (Oxford) to platinum equivalent ounces at price assumptions of US\$1,384/oz platinum, US\$803/oz palladium, US\$1,265/oz gold, US\$1,173/oz rhodium, US\$7.66/lb nickel, and US\$3.11/lb copper. Note: As the figures are platinum equivalent ounces of production they will not be equal to 3PE+Au production.