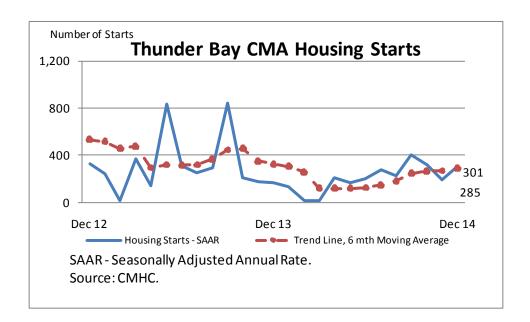

| Preliminary Housing Start Data  December 2014 |               |               |
|-----------------------------------------------|---------------|---------------|
| Thunder Bay CMA <sup>1</sup>                  | November 2014 | December 2014 |
| Trend <sup>2</sup>                            | 268           | 285           |
| SAAR                                          | 193           | 301           |
|                                               | December 2013 | December 2014 |
| Actual                                        |               |               |
| December - Single-detached                    | 9             | 12            |
| December - Multiples                          | -             | 6             |
| December - Total                              | 9             | 18            |
| January to December - Single-detached         | 193           | 168           |
| January to December - Multiples               | 131           | 66            |
| January to December - Total                   | 324           | 234           |

Source: CMHC

Detailed data available upon request

<sup>&</sup>lt;sup>1</sup>Census Metropolitan Area

<sup>&</sup>lt;sup>2</sup>The trend is a six-month moving average of the monthly seasonally adjusted annual rates (SAAR).