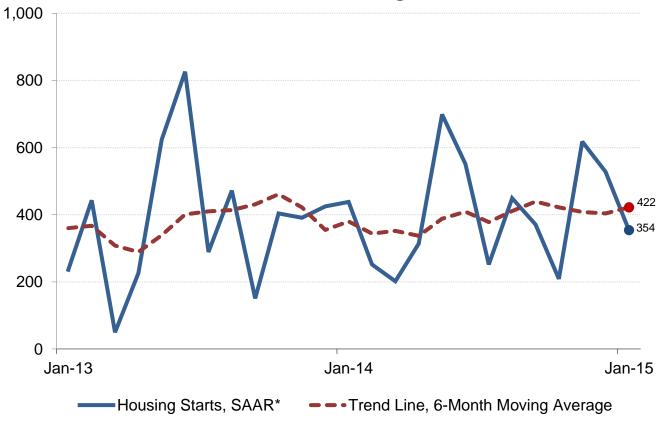

## **Brantford CMA Housing Starts**

Source: CMHC Housing Starts and Completions Survey

\*SAAR: Seasonally Adjusted Annual Rate

| Preliminary Housing Start Data January 2015 |               |              |  |  |  |  |  |
|---------------------------------------------|---------------|--------------|--|--|--|--|--|
| Brantford, CMA <sup>1</sup>                 | December 2014 | January 2015 |  |  |  |  |  |
| Trend <sup>2</sup>                          | 404           | 422          |  |  |  |  |  |
| SAAR <sup>3</sup>                           | 528           | 354          |  |  |  |  |  |
|                                             |               |              |  |  |  |  |  |
| Actual                                      | 2014          | 2015         |  |  |  |  |  |
| January - Single-Detached                   | 12            | 15           |  |  |  |  |  |
| January - Multiples                         | 13            | 0            |  |  |  |  |  |
| January - Total                             | 25            | 15           |  |  |  |  |  |

<sup>&</sup>lt;sup>1</sup>Census Metropolitan Area

Source: CMHC

1 Census Metropolitan Area

2 The trend is a six-month moving average of the monthly seasonally adjusted annual rates (SAAR).

3 Seasonally Adjusted at Annual Rates