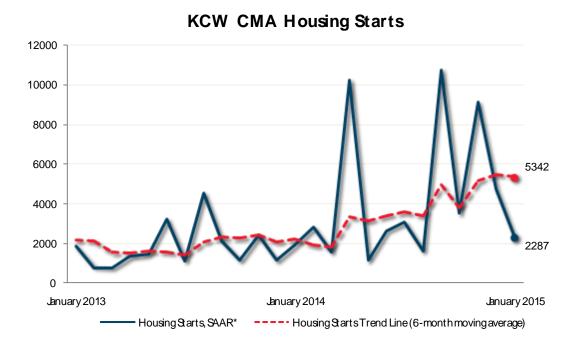

\*SAAR: Seasonally Adjusted Annualized Rate

| Preliminary Housing Start Data<br>January 2015 |               |              |  |  |  |  |  |  |
|------------------------------------------------|---------------|--------------|--|--|--|--|--|--|
| Kitchener-Cambridge-Waterloo CMA <sup>1</sup>  | December 2014 | January 2015 |  |  |  |  |  |  |
| Trend <sup>2</sup>                             | 5,474         | 5,342        |  |  |  |  |  |  |
| SAAR                                           | 4,722         | 2,287        |  |  |  |  |  |  |
|                                                | January 2014  | January 2015 |  |  |  |  |  |  |
| Actual                                         |               |              |  |  |  |  |  |  |
| January - Single-detached                      | 59            | 53           |  |  |  |  |  |  |
| January - Multiples                            | 90            | 123          |  |  |  |  |  |  |
| January - Total                                | 149           | 176          |  |  |  |  |  |  |
| January to January - Single-detached           | 59            | 53           |  |  |  |  |  |  |
| January to January - Multiples                 | 90            | 123          |  |  |  |  |  |  |
| January to January - Total                     | 149           | 176          |  |  |  |  |  |  |

Source: CMHC

<sup>1</sup>Census Metropolitan Area

 $^{2}$ The trend is a six-month moving average of the monthly seasonally adjusted annual rates (SAAR).

Detailed data available upon request