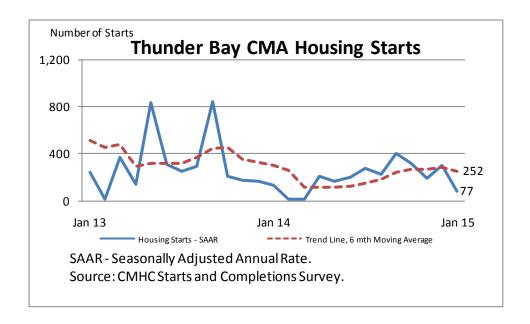

| Preliminary Housing Start Data  January 2015 |               |              |
|----------------------------------------------|---------------|--------------|
| Thunder Bay CMA <sup>1</sup>                 | December 2014 | January 2015 |
| Trend <sup>2</sup>                           | 284           | 252          |
| SAAR                                         | 297           | 77           |
|                                              | January 2014  | January 2015 |
| Actual                                       |               |              |
| January - Single-Detached                    | 2             | 1            |
| January – Multiples                          | 0             | 0            |
| January – Total                              | 2             | 1            |

Source: CMHC

Detailed data available upon request

<sup>&</sup>lt;sup>1</sup>Census Metropolitan Area

<sup>&</sup>lt;sup>2</sup>The trend is a six-month moving average of the monthly seasonally adjusted annual rates (SAAR).