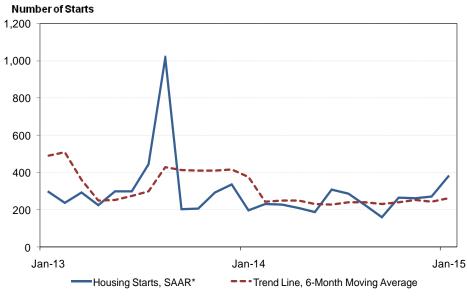

## **Peterborough CMA Housing Starts**

\*SAAR: Seasonally Adjusted Annual Rate

| Preliminary Housing Start Data<br>January 2015 |               |              |  |  |  |  |  |  |  |
|------------------------------------------------|---------------|--------------|--|--|--|--|--|--|--|
| Peterborough, CMA <sup>1</sup>                 | December 2014 | January 2015 |  |  |  |  |  |  |  |
| Trend <sup>2</sup>                             | 244           | 260          |  |  |  |  |  |  |  |
| SAAR                                           | 271           | 379          |  |  |  |  |  |  |  |
|                                                | January 2014  | January 2015 |  |  |  |  |  |  |  |
| Actual                                         |               |              |  |  |  |  |  |  |  |
| January - Single-Detached                      | 6             | 11           |  |  |  |  |  |  |  |
| January - Multiples                            | 0             | 6            |  |  |  |  |  |  |  |
| January - Total                                | 6             | 17           |  |  |  |  |  |  |  |
| January to January - Single-Detached           | 6             | 11           |  |  |  |  |  |  |  |
| January to January - Multiples                 | 0             | 6            |  |  |  |  |  |  |  |
| January to January - Total                     | 6             | 17           |  |  |  |  |  |  |  |

Source: CMHC

<sup>1</sup> Census Metropolitan Area

 $^{2}$  The trend is a six-month moving average of the monthly seasonally-adjusted annualised rate (SAAR).

Detailed data available upon request.

|                                       | Peterk | porough | Prelimin<br>Jar   |      | ıal Housi<br>014-2015 |      | Data by              | Туре |       |      |
|---------------------------------------|--------|---------|-------------------|------|-----------------------|------|----------------------|------|-------|------|
| Peterborough, <b>CMA</b> <sup>1</sup> | Single |         | Semi              |      | Row                   |      | Apt                  |      | Total |      |
|                                       | 2014   | 2015    | 2014              | 2015 | 2014                  | 2015 | 2014                 | 2015 | 2014  | 2015 |
| Sub-markets                           |        |         |                   |      |                       |      |                      |      |       |      |
| Peterborough City                     | 3      | 10      | -                 | -    | -                     | 6    | -                    | -    | 3     | 16   |
| Cavan-Monaghan TP                     | -      | 1       | -                 | -    | -                     | -    | -                    | -    | -     | 1    |
| Douro-Drummer TP                      | 1      | -       | -                 | -    | -                     | -    | -                    | -    | 1     | -    |
| Otonabee-South Monaghan TP            | -      | -       | -                 | -    | -                     | -    | -                    | -    | -     | -    |
| Selwyn TP                             | 2      | -       | -                 | -    | -                     | -    | -                    | -    | 2     | -    |
| Total Peterborough CMA Starts         | 6      | 11      | -                 | -    | -                     | 6    | -                    | -    | 6     | 17   |
|                                       | Peterb | orough  | Prelimina<br>Year |      | al Housiı<br>2014-20  |      | Data by <sup>-</sup> | Гуре |       |      |
| Peterborough, CMA <sup>1</sup>        | Single |         | Semi              |      | Row                   |      | Apt                  |      | Total |      |
|                                       | 2014   | 2015    | 2014              | 2015 | 2014                  | 2015 | 2014                 | 2015 | 2014  | 2015 |
| Sub-markets                           |        |         |                   |      |                       |      |                      |      |       |      |
| Peterborough City                     | 3      | 10      | -                 | -    | -                     | 6    | -                    | -    | 3     | 16   |
| Cavan-Monaghan TP                     | -      | 1       | -                 | -    | -                     | -    | -                    | -    | -     | 1    |
| Douro-Drummer TP                      | 1      | -       | -                 | -    | -                     | -    | -                    | -    | 1     | -    |
| Otonabee-South Monaghan TP            | -      | -       | -                 | -    | -                     | -    | -                    | -    | -     | -    |
| Selwyn TP                             | 2      | -       | -                 | -    | -                     | -    | -                    | -    | 2     | -    |
| Total Peterborough CMA Starts         | 6      | 11      | -                 | -    | -                     | 6    | -                    | -    | 6     | 17   |