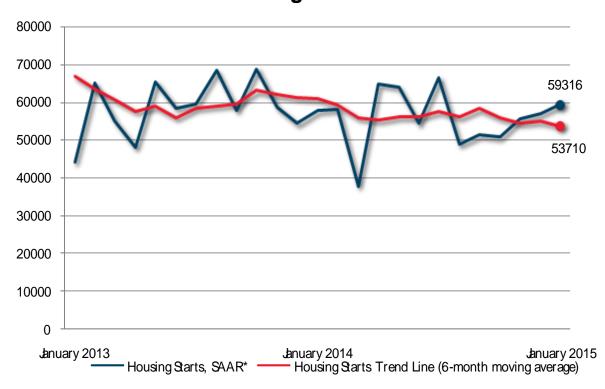

## Provincial Housing Starts - Urban Areas

| Preliminary Housing Start Data January 2015     |               |              |
|-------------------------------------------------|---------------|--------------|
| Province                                        | December 2014 | January 2015 |
| Trend <sup>1</sup> , urban centres <sup>2</sup> | 54,878        | 53,710       |
| SAAR, urban centres <sup>2</sup>                | 56,798        | 59,316       |
|                                                 | 2014          | 2015         |
| Actual, urban centres <sup>2</sup>              |               |              |
| January- Single-Detached                        | 1191          | 1018         |
| January- Multiples                              | 2921          | 3221         |
| January- Total                                  | 4112          | 4239         |