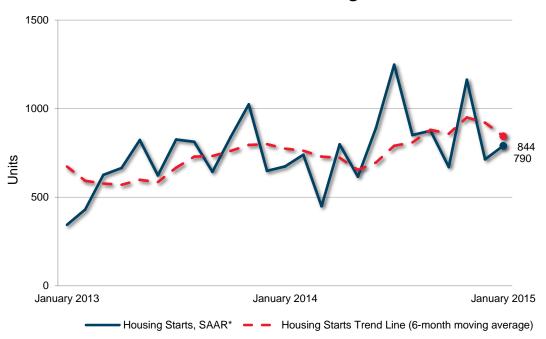

## **Windsor CMA Housing Starts**

| Preliminary Housing Start Data January 2015 |               |              |  |  |  |  |  |  |  |
|---------------------------------------------|---------------|--------------|--|--|--|--|--|--|--|
| Windsor CMA <sup>1</sup>                    | December 2014 | January 2015 |  |  |  |  |  |  |  |
| Trend <sup>2</sup>                          | 920           | 844          |  |  |  |  |  |  |  |
| SAAR                                        | 713           | 790          |  |  |  |  |  |  |  |
|                                             | January 2014  | January 2015 |  |  |  |  |  |  |  |
| Actual                                      |               |              |  |  |  |  |  |  |  |
| January - Single-detached                   | 20            | 26           |  |  |  |  |  |  |  |
| January - Multiples                         | 12            | 8            |  |  |  |  |  |  |  |
| January - Total                             | 32            | 34           |  |  |  |  |  |  |  |
| January to January - Single-detached        | 20            | 26           |  |  |  |  |  |  |  |
| January to January - Multiples              | 12            | 8            |  |  |  |  |  |  |  |
| January to January - Total                  | 32            | 34           |  |  |  |  |  |  |  |

Source: CMHC

Detailed data available upon request

<sup>&</sup>lt;sup>1</sup>Census Metropolitan Area

<sup>&</sup>lt;sup>2</sup>The trend is a six-month moving average of the monthly seasonally adjusted annual rates (SAAR).