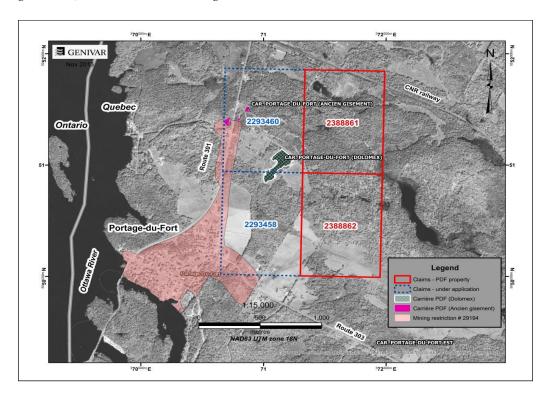

Figure 1 - Location of the Portage-du-Fort Property in southwestern Québec.

Figure 2 - Claim map of the Portage-du-Fort Property

The two (2) claims outlined in red are active and the (2) claims outlined in blue are under application (titles pending). Pale-red filled-in area indicates Mining restriction number 29194. Historical quarries Carrière Portage-du-Fort (Dolomex), Carrière Portage-du-Fort (Ancien gisement), and Carrière Portage-du-Fort Est are also indicated.