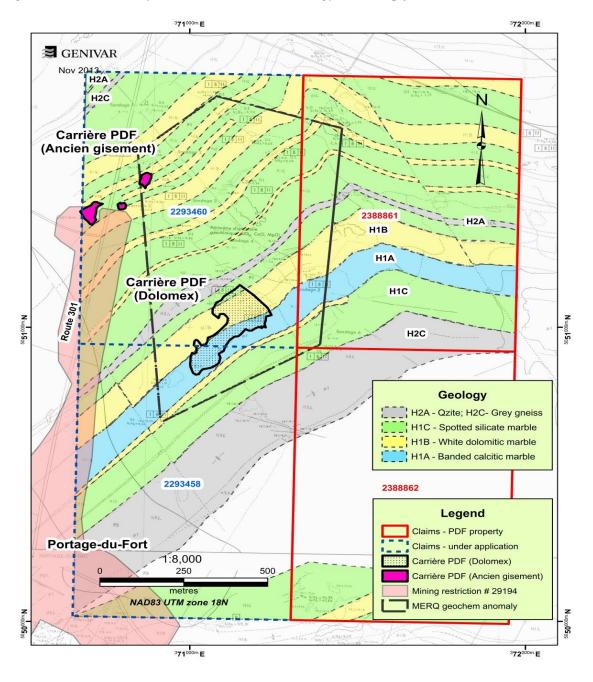

Figure 3 Geology map of the Portage-du-Fort Property modified after Brun (ET 83-03).

Portage-du-Fort Property claims, claims under application, and outlines of quarries Carrière Portage-du-Fort (Ancien gisement) and Carrière Portage-du-Fort (Dolomex), as well as MERQ geochemical anomaly are also indicated. Geology base map from Brun (ET 83-03)