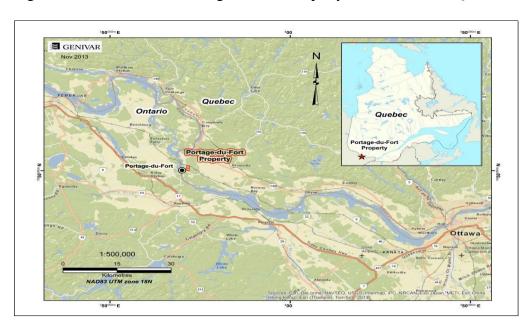

Figure 1 - Location of the Portage-du-Fort Property in southwestern Québec.

Figure 2 - Claim map of the Portage-du-Fort Property

The two (2) claims outlined in red are active and the (2) claims outlined in blue are under application (titles pending). Pale-red filled-in area indicates Mining restriction number 29194. Historical quarries Carrière Portage-du-Fort (Dolomex), Carrière Portage-du-Fort (Ancien gisement), and Carrière Portage-du-Fort Est are also indicated.