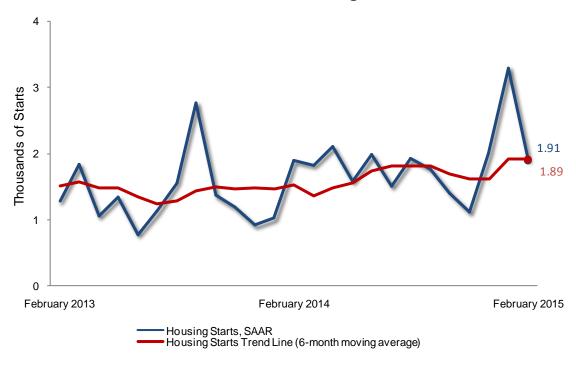

## Oshawa CMA Housing Starts

| Preliminary Housing Start Data February 2015 |               |               |  |  |  |  |  |  |  |
|----------------------------------------------|---------------|---------------|--|--|--|--|--|--|--|
| Oshawa CMA <sup>1</sup>                      | January 2015  | February 2015 |  |  |  |  |  |  |  |
| Trend <sup>2</sup>                           | 1,917         | 1,913         |  |  |  |  |  |  |  |
| SAAR                                         | 3,307         | 1,899         |  |  |  |  |  |  |  |
|                                              | February 2014 | February 2015 |  |  |  |  |  |  |  |
| Actual                                       |               |               |  |  |  |  |  |  |  |
| February - Single-detached                   | 61            | 15            |  |  |  |  |  |  |  |
| February - Multiples                         | 47            | 133           |  |  |  |  |  |  |  |
| February - Total                             | 108           | 148           |  |  |  |  |  |  |  |
| January to February - Single-detached        | 106           | 53            |  |  |  |  |  |  |  |
| January to February - Multiples              | 68            | 352           |  |  |  |  |  |  |  |
| January to February - Total                  | 174           | 405           |  |  |  |  |  |  |  |

Source: CMHC

<sup>1</sup>Census Metropolitan Area

<sup>2</sup>The trend is a six-month moving average of the monthly seasonally adjusted annual rates (SAAR).

Detailed data available upon request

|                                                               |                                                  | rieili                                        | illitai y                                 |                                                |                                                | _                                      | ı Dala i                                    | by Турє                                   | -                                                 |                                                   |
|---------------------------------------------------------------|--------------------------------------------------|-----------------------------------------------|-------------------------------------------|------------------------------------------------|------------------------------------------------|----------------------------------------|---------------------------------------------|-------------------------------------------|---------------------------------------------------|---------------------------------------------------|
|                                                               |                                                  |                                               |                                           | ren                                            | ruary 2                                        | 2015                                   |                                             |                                           |                                                   |                                                   |
|                                                               |                                                  |                                               |                                           |                                                |                                                |                                        |                                             |                                           | Tot                                               | al                                                |
|                                                               | Sin                                              | Single Semi                                   |                                           | Row                                            |                                                | Apt                                    |                                             |                                           |                                                   |                                                   |
|                                                               | 2014                                             | 2015                                          | 2014                                      | 2015                                           | 2014                                           | 2015                                   | 2014                                        | 2015                                      | 2014                                              | 2015                                              |
| List of Zones                                                 |                                                  |                                               |                                           |                                                |                                                |                                        |                                             |                                           |                                                   |                                                   |
| Whitby                                                        | 2                                                | 3                                             | 0                                         | 0                                              | 15                                             | 11                                     | 0                                           | 0                                         | 17                                                | 14                                                |
| Oshawa City                                                   | 21                                               | 2                                             | 0                                         | 0                                              | 0                                              | 0                                      | 20                                          | 118                                       | 41                                                | 120                                               |
| Clarington                                                    | 38                                               | 10                                            | 0                                         | 0                                              | 12                                             | 4                                      | 0                                           | 0                                         | 50                                                | 14                                                |
| Total Oshawa CMA                                              | 61                                               | 15                                            | 0                                         | 0                                              | 27                                             | 15                                     | 20                                          | 118                                       | 108                                               | 148                                               |
| Pickering                                                     | 1                                                | 10                                            | 2                                         | 2                                              | 14                                             | 0                                      | 0                                           | 0                                         | 17                                                | 12                                                |
| Ajax                                                          | 3                                                | 5                                             | 0                                         | 0                                              | 0                                              | 16                                     | 0                                           | 0                                         | 3                                                 | 21                                                |
| Uxbridge                                                      | 0                                                | 0                                             | 0                                         | 0                                              | 0                                              | 0                                      | 0                                           | 0                                         | 0                                                 | 0                                                 |
| Brock                                                         | 0                                                | 0                                             | 0                                         | 0                                              | 0                                              | 0                                      | 0                                           | 0                                         | 0                                                 | 0                                                 |
| Scugog                                                        | 0                                                | 0                                             | 0                                         | 0                                              | 0                                              | 0                                      | 0                                           | 0                                         | 0                                                 | 0                                                 |
|                                                               |                                                  | Preli                                         | minary                                    |                                                |                                                | ng Star<br>2015                        |                                             | ру Туре                                   | ;                                                 |                                                   |
|                                                               |                                                  |                                               |                                           | rear                                           | to Date                                        | 2/2015                                 |                                             |                                           |                                                   |                                                   |
|                                                               |                                                  |                                               |                                           |                                                |                                                |                                        |                                             |                                           |                                                   |                                                   |
|                                                               |                                                  |                                               |                                           |                                                |                                                |                                        |                                             |                                           | Tot                                               | al                                                |
|                                                               | Sin                                              | gle                                           | Se                                        | mi                                             | Ro                                             | ow .                                   | A                                           | ot                                        | Tot                                               | al                                                |
|                                                               | <b>Sin</b><br>2014                               | <b>gle</b><br>2015                            | <b>Se</b><br>2014                         | <b>mi</b><br>2015                              | <b>Ro</b><br>2014                              | ow<br>2015                             | <b>A</b><br>2014                            | <b>pt</b><br>2015                         | <b>Tot</b><br>2014                                | 2015                                              |
| List of Zones                                                 |                                                  |                                               |                                           |                                                |                                                |                                        |                                             |                                           |                                                   |                                                   |
| <b>List of Zones</b> Whitby                                   |                                                  |                                               |                                           |                                                |                                                |                                        |                                             |                                           |                                                   | 2015                                              |
|                                                               | 2014                                             | 2015                                          | 2014                                      | 2015                                           | 2014                                           | 2015                                   | 2014                                        | 2015                                      | 2014                                              |                                                   |
| Whitby                                                        | 2014<br>14                                       | 2015<br>9                                     | 2014                                      | 2015<br>0                                      | 2014<br>15                                     | 2015                                   | 2014<br>0                                   | 2015<br>10                                | 2014<br>29                                        | 2015<br>30                                        |
| Whitby<br>Oshawa City                                         | 2014<br>14<br>28                                 | 2015<br>9<br>18                               | 2014<br>0<br>0                            | 2015<br>0<br>0                                 | 2014<br>15<br>0                                | 2015<br>11<br>0                        | 2014<br>0<br>20                             | 2015<br>10<br>310                         | 2014<br>29<br>48                                  | 2015<br>30<br>328                                 |
| Whitby<br>Oshawa City<br>Clarington                           | 2014<br>14<br>28<br>64                           | 2015<br>9<br>18<br>26                         | 2014<br>0<br>0<br>0                       | 2015<br>0<br>0<br>0                            | 2014<br>15<br>0<br>33                          | 2015<br>11<br>0<br>21                  | 2014<br>0<br>20<br>0                        | 2015<br>10<br>310<br>0                    | 2014<br>29<br>48<br>97                            | 2015<br>30<br>328<br>47                           |
| Whitby Oshawa City Clarington Total Oshawa CMA                | 2014<br>14<br>28<br>64<br><b>106</b>             | 2015<br>9<br>18<br>26<br><b>53</b>            | 2014<br>0<br>0<br>0<br>0                  | 2015<br>0<br>0<br>0<br>0                       | 2014<br>15<br>0<br>33<br>48                    | 2015<br>11<br>0<br>21<br>32            | 2014<br>0<br>20<br>0<br><b>20</b>           | 2015<br>10<br>310<br>0<br><b>320</b>      | 2014<br>29<br>48<br>97<br>174                     | 2015<br>30<br>328<br>47<br><b>405</b>             |
| Whitby Oshawa City Clarington Total Oshawa CMA Pickering      | 2014<br>14<br>28<br>64<br><b>106</b><br>4        | 2015<br>9<br>18<br>26<br><b>53</b><br>18      | 2014<br>0<br>0<br>0<br>0<br>0             | 2015<br>0<br>0<br>0<br>0<br>0                  | 2014<br>15<br>0<br>33<br><b>48</b><br>37       | 2015<br>11<br>0<br>21<br>32<br>0       | 2014<br>0<br>20<br>0<br><b>20</b><br>0      | 2015<br>10<br>310<br>0<br><b>320</b><br>0 | 2014<br>29<br>48<br>97<br>1 <b>74</b><br>47       | 2015<br>30<br>328<br>47<br><b>405</b><br>20       |
| Whitby Oshawa City Clarington Total Oshawa CMA Pickering Ajax | 2014<br>14<br>28<br>64<br><b>106</b><br>4<br>145 | 2015<br>9<br>18<br>26<br><b>53</b><br>18<br>9 | 2014<br>0<br>0<br>0<br>0<br><b>0</b><br>6 | 2015<br>0<br>0<br>0<br>0<br><b>0</b><br>2<br>0 | 2014<br>15<br>0<br>33<br><b>48</b><br>37<br>30 | 2015<br>11<br>0<br>21<br>32<br>0<br>23 | 2014<br>0<br>20<br>0<br><b>20</b><br>0<br>0 | 2015<br>10<br>310<br>0<br><b>320</b><br>0 | 2014<br>29<br>48<br>97<br><b>174</b><br>47<br>175 | 2015<br>30<br>328<br>47<br><b>405</b><br>20<br>32 |