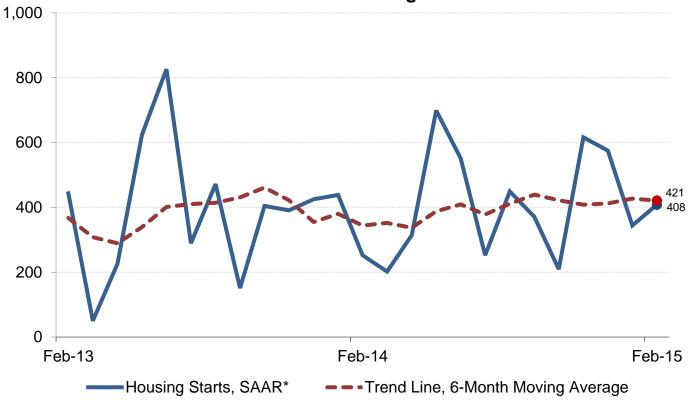

## **Brantford CMA Housing Starts**

Source: CMHC Housing Starts and Completions Survey

\*SAAR: Seasonally Adjusted Annual Rate

| Preliminary Housing Start Data February 2015 |              |               |  |  |  |  |  |  |
|----------------------------------------------|--------------|---------------|--|--|--|--|--|--|
| Brantford, CMA <sup>1</sup>                  | January 2015 | February 2015 |  |  |  |  |  |  |
| Trend <sup>2</sup>                           | 427          | 421           |  |  |  |  |  |  |
| SAAR <sup>3</sup>                            | 344          | 408           |  |  |  |  |  |  |
|                                              |              |               |  |  |  |  |  |  |
| Actual                                       | 2014         | 2015          |  |  |  |  |  |  |
| February - Single-Detached                   | 13           | 15            |  |  |  |  |  |  |
| February - Multiples                         | 0            | 9             |  |  |  |  |  |  |
| February - Total                             | 13           | 24            |  |  |  |  |  |  |
| January to February - Single-Detached        | 25           | 30            |  |  |  |  |  |  |
| January to February - Multiples              | 13           | 9             |  |  |  |  |  |  |
| January to February - Total                  | 38           | 39            |  |  |  |  |  |  |