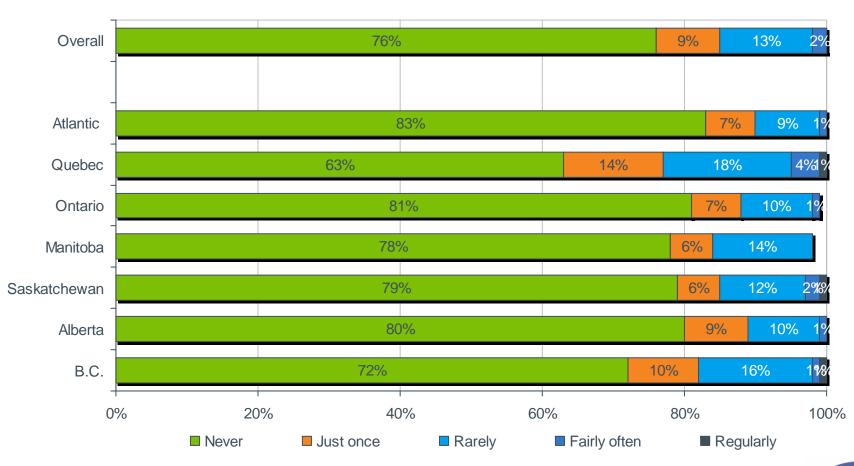

## **Frequency of Drinking and Driving**

In the past 12 months, how often have you driven when you thought your alcohol might have been close to or possibly over the legal limit?