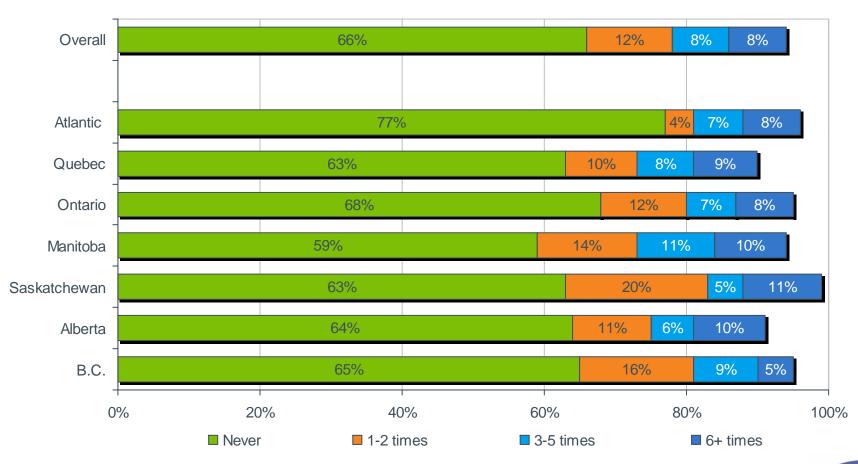

## **Frequency of Drinking and Driving**

How often have you driven after you had been drinking alcohol in the past year?