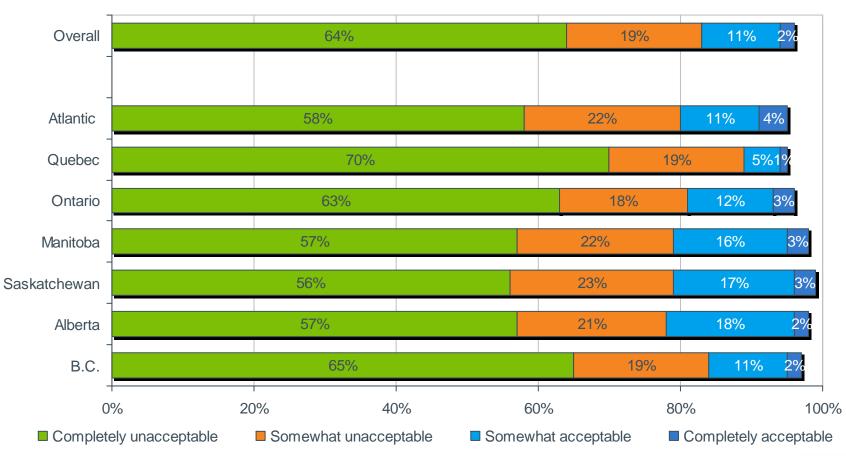

## **Acceptability of Drinking and Driving**

Where you live, how acceptable would most people say it is for a driver to: Drive when they think they may have had too much to drink?