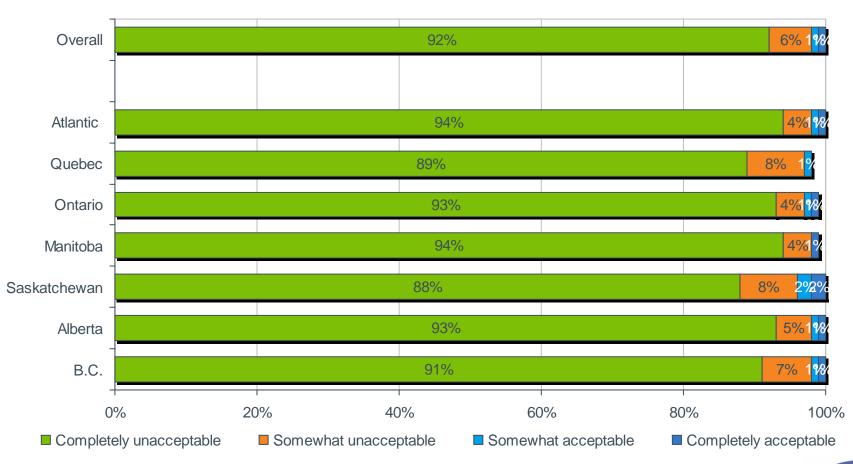

## **Acceptability of Drinking and Driving**

How acceptable do you personally feel it is for a diver to drink when they think they may have had too much to drink?