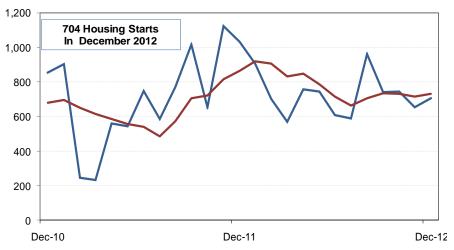

## **Number of Starts**

\*SAAR: Seasonally Adjusted Annual Rate

| Preliminary Housing Start Data<br>December 2012 |               |               |  |  |  |  |  |  |
|-------------------------------------------------|---------------|---------------|--|--|--|--|--|--|
| Windsor, CMA <sup>1</sup>                       | December 2011 | December 2012 |  |  |  |  |  |  |
| Actual                                          |               |               |  |  |  |  |  |  |
| December - Single-Detached                      | 51            | 37            |  |  |  |  |  |  |
| December- Multiples                             | 29            | 18            |  |  |  |  |  |  |
| December- Total                                 | 80            | 55            |  |  |  |  |  |  |
| January to December - Single-detached           | 466           | 536           |  |  |  |  |  |  |
| January to December- Multiples                  | 253           | 181           |  |  |  |  |  |  |
| January to December - Total                     | 719           | 717           |  |  |  |  |  |  |
|                                                 | November 2012 | December 2012 |  |  |  |  |  |  |
| SAAR <sup>2</sup>                               |               |               |  |  |  |  |  |  |
| Total                                           | 652           | 704           |  |  |  |  |  |  |