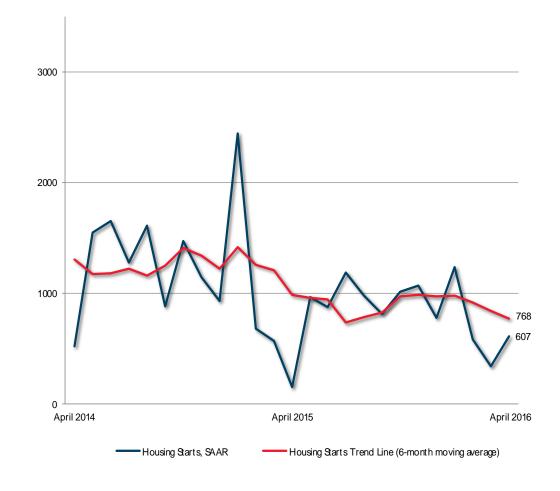

St. John's CMA Housing Starts

## Canadä

| Preliminary Housing Start Data<br>April 2016 |            |            |  |  |  |  |
|----------------------------------------------|------------|------------|--|--|--|--|
| St. John's CMA <sup>1</sup>                  | March 2016 | April 2016 |  |  |  |  |
| Trend <sup>e</sup>                           | 835        | 768        |  |  |  |  |
| SAAR                                         | 341        | 607        |  |  |  |  |
|                                              | April 2015 | April 2016 |  |  |  |  |
| Actual                                       |            |            |  |  |  |  |
| April - Single-detached                      | 9          | 29         |  |  |  |  |
| April – Multiples                            | -          | 8          |  |  |  |  |
| April – Total                                | 9          | 37         |  |  |  |  |
| January to April - Single-<br>detached       | 87         | 105        |  |  |  |  |
| January to April - Multiples                 | 127        | 24         |  |  |  |  |
| January to April - Total                     | 214        | 129        |  |  |  |  |

Source: CMHC

<sup>1</sup>Census Metropolitan Area

<sup>2</sup>The trend is a six-month moving average of the monthly seasonally adjusted annual rates (SAAR). By removing seasonal ups and downs, seasonal adjustment allows for comparison of adjacent months and quarters. The monthly and quarterly SAAR and trend figures indicate the annual level of starts that would be obtained if the same pace of monthly or quarterly construction activity was maintained for 12 months. This facilitates comparison of the current pace of activity to annual forecasts as well as to historical annual levels.