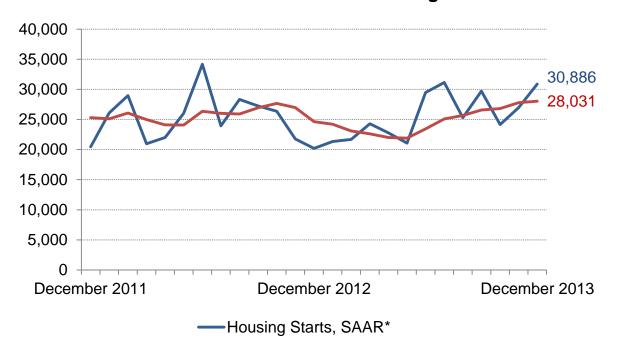

## **British Columbia Urban Housing Starts**

\*SAAR: Seasonally Adjusted Annual Rate

| Preliminary Housing Start Data December 2013     |               |               |  |  |  |  |  |
|--------------------------------------------------|---------------|---------------|--|--|--|--|--|
| British Columbia                                 | November 2013 | December 2013 |  |  |  |  |  |
| Trend <sup>1</sup> , urban centres <sup>2</sup>  | 27,797        | 28,031        |  |  |  |  |  |
| SAAR, urban centres <sup>2</sup>                 | 26,974        | 30,886        |  |  |  |  |  |
|                                                  | December 2012 | December 2013 |  |  |  |  |  |
| Actual <sup>3</sup> , urban centres <sup>2</sup> |               |               |  |  |  |  |  |
| December - Single-detached                       | 574           | 555           |  |  |  |  |  |
| December - Multiples                             | 1,004         | 1,925         |  |  |  |  |  |
| December - Total                                 | 1,578         | 2,480         |  |  |  |  |  |
| January to December - Single-detached            | 7,879         | 7,253         |  |  |  |  |  |
| January to December - Multiples                  | 17,598        | 18,432        |  |  |  |  |  |
| January to December - Total                      | 25,477        | 25,685        |  |  |  |  |  |