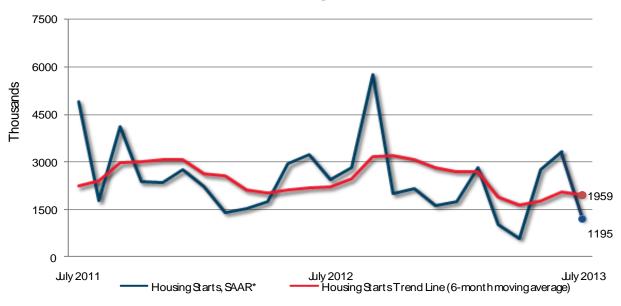

## New Brunswick Housing Starts - Urban Areas

| Preliminary Housing Start Data  July 2013       |           |           |  |  |  |  |  |
|-------------------------------------------------|-----------|-----------|--|--|--|--|--|
| New Brunswick, Centres 10,000+                  | June 2013 | July 2013 |  |  |  |  |  |
| Trend <sup>1</sup> , urban centres <sup>2</sup> | 2,051     | 1,959     |  |  |  |  |  |
| SAAR, urban centres <sup>2</sup>                | 3,319     | 1,195     |  |  |  |  |  |
|                                                 | July 2012 | July 2013 |  |  |  |  |  |
| Actual, urban centres <sup>2</sup>              |           |           |  |  |  |  |  |
| July - Single-Detached                          | 147       | 117       |  |  |  |  |  |
| July – Multiples                                | 130       | 34        |  |  |  |  |  |
| July - Total                                    | 277       | 151       |  |  |  |  |  |
| January to July - Single-Detached               | 622       | 414       |  |  |  |  |  |
| January to July - Multiples                     | 697       | 643       |  |  |  |  |  |
| January to July - Total                         | 1,319     | 1,057     |  |  |  |  |  |